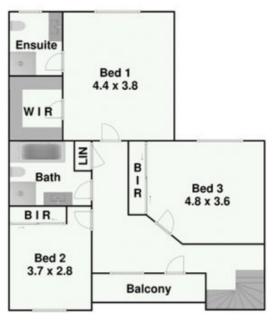

Generous in size and situated inside this small complex away from any street noise. Some of this excellent property's features include a recently renovated kitchen, 3 very large bedrooms, modern bathrooms, study area, master bedroom with walk/in robe and ensuite. Spacious open plan living areas, 3 toilets, double tandem garage with internal access and a good size yard for the family to enjoy.

Strata is approx. \$624 per quarter & council rates are approx. \$1,500 per year.

The first-floor balcony is perfect to relax after work or

3 🚐 2 🔓 2 🖨

**Price:** \$605,000

**View**: https://www.elderskingslangley.com.au/sale/nsw/

## 4/25 Turner Street, Blacktown.

First Floor

**Ground Floor** 

Plans are for presentation purposes only and are not part of any legal document or title. They should not be used as sole reference. Interested parties should make their own enquiries using other sources. Measurements are approximates.