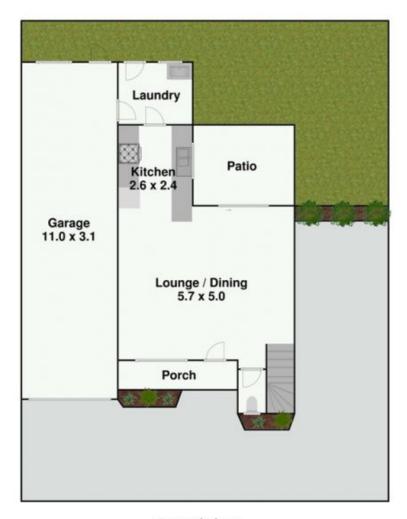

## 4/25 Turner Street Blacktown NSW

This superb townhouse is perfectly situated walking distance from schools, shops, transport including the T Way. A home that will suit the first home buyer or astute investor.

Generous in size and situated inside this small complex away from any street noise. Some of this excellent property's features include a recently renovated kitchen, 3 very large bedrooms, modern bathrooms, study area, master bedroom with walk/in robe and ensuite. Spacious open plan living areas, 3 toilets, double tandem garage with internal access and a good size yard for the family to enjoy.

## 4/25 Turner Street, Blacktown.

First Floor

**Ground Floor** 

Plans are for presentation purposes only and are not part of any legal document or title. They should not be used as sole reference. Interested parties should make their own enquiries using other sources. Measurements are approximates.