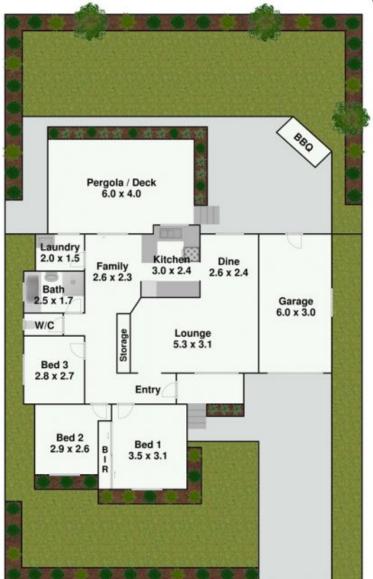

## 8 Hawkesworth Parade Kings Langley NSW

This excellent 3 bedroom home offers the perfect start for the first home buyer or a great investment for the astute investor. Positioned perfectly within the sought-after Kings Langley primary school zone and walking distance to Transport, shops, T Way, parks and reserves.

A very well-presented family home which boasts a newly renovated bathroom, L/shape lounge and dining room, modern natural gas kitchen, large undercover decked entertaining area, huge rear yard for all the family to enjoy, roller shutters and a generous single garage with auto door.

## 8 Hawkesworth Pde, Kings Langley.

Plans are for presentation purposes only and are not part of any legal document or title. They should not be used as sole reference. Interested parties should make their own enquiries using other sources. Measurements are approximates.