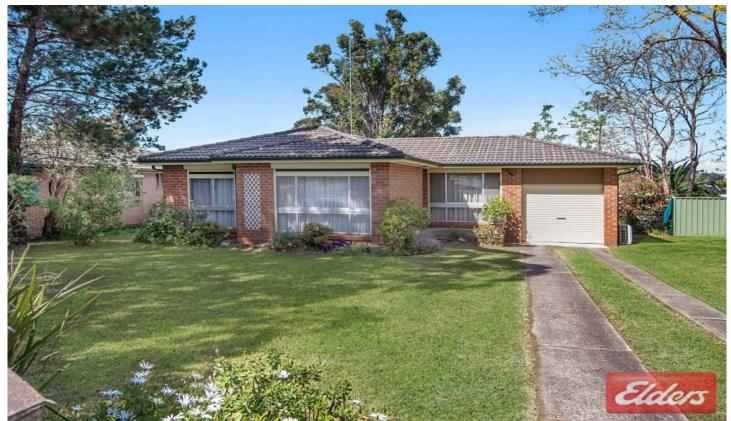

## 8 Hawkesworth Parade Kings Langley NSW

This excellent 3 bedroom home offers the perfect start for the first home buyer or a great investment for the astute investor. Positioned perfectly within the sought-after Kings Langley primary school zone and walking distance to Transport, shops, T Way, parks and reserves.

A very well-presented family home which boasts a newly renovated bathroom, L/shape lounge and dining room, modern natural gas kitchen, large undercover decked entertaining area, huge rear yard for all the family to enjoy, roller shutters and a generous single garage with auto door.

Nothing to spend as this home has been recently painted and carpets are as good as new. We know you will be impressed, so come along to the open home and see for yourself. Regards Dennis.

3 🛺 1 🔓 1 🗬

**Price** : \$ 836,000 **Land Size** : 691 sqm