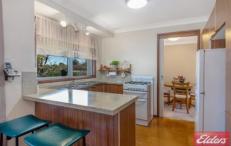

A very well-presented family home which boasts a newly renovated bathroom, L/shape lounge and dining room, modern natural gas kitchen, large undercover decked entertaining area, huge rear yard for all the family to enjoy, roller shutters and a generous single garage with auto door.