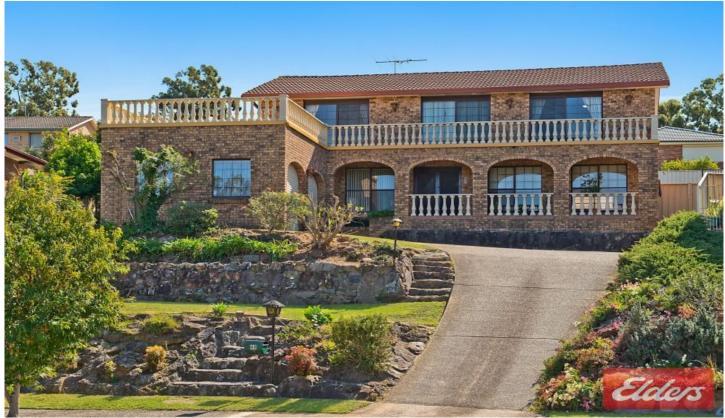

## 48 Deptford Avenue Kings Langley NSW

Your family and friends are sure to be impressed as they relax on the massive entertaining deck whilst they admire the breathtaking views. This large 4 bedroom home is priced too sell and we are sure it will be popular with the family looking to purchase an original home and willing to add their very own touches.

Situated on the high side of one of the area's most sought after streets and positioned close to transport, parks and reserves. The financial benefits of this generous home are

4 🕒 3 🔓 2 🖨

**Price** : \$ 970,000 Land Size: 697 sqm