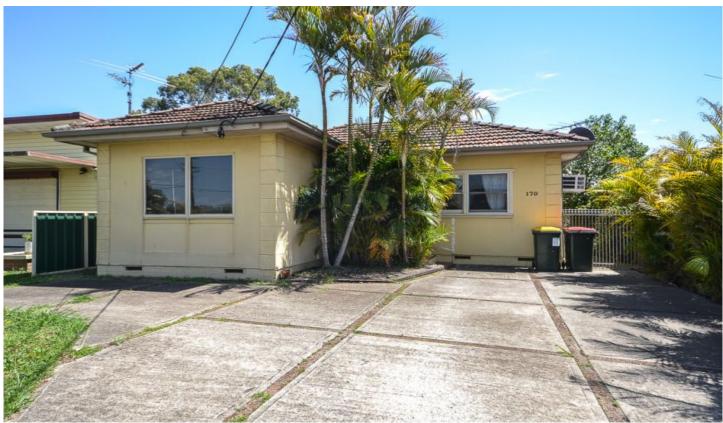

## 170 Prospect Highway Seven Hills NSW

Conveniently placed family home freshly painted inside and outside. Offers good sized lounge room, dine and kitchen combined with electric cooking facilities. 3 bedrooms, one with built in robe and one with ensuite. Internal laundry with second bathroom. Good sized rear yard.

This property is located within walking distance to Seven Hills train station, Seven Hills shopping centre, Seven Hills High School, William Rose School and many more amenities.

Please note that there is a full fenced off granny flat located in the back yard.

If you wish to attend the open inspection please kindly park your car in Robertson Avenue or Williamson Avenue and walk through the walkway.

3 🕮 2 🖺 2 🖨

**View**: https://www.elderskingslangley.com.au/lease/nsw/western-sydney/seven-hills/residential/house/5867161