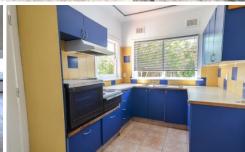

## 170 Prospect Highway Seven Hills NSW

Conveniently placed family home freshly painted inside and outside. Offers good sized lounge room, dine and kitchen combined with electric cooking facilities. 3 bedrooms, one with built in robe and one with ensuite. Internal laundry with second bathroom. Good sized rear yard.