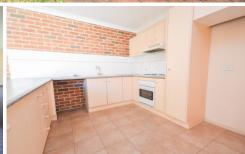

## 26a Woldhuis Street Quakers Hill NSW

This immaculately kept family duplex offers 3 good sized rooms 2 with built in robes. Large sun filled lounge room with reverse cycle split system air conditioning. Well appointed kitchen with electric cooking facilities and separate dining area. Sleek bathroom and internal laundry. Low maintenance yard and single garage with an extra car space.