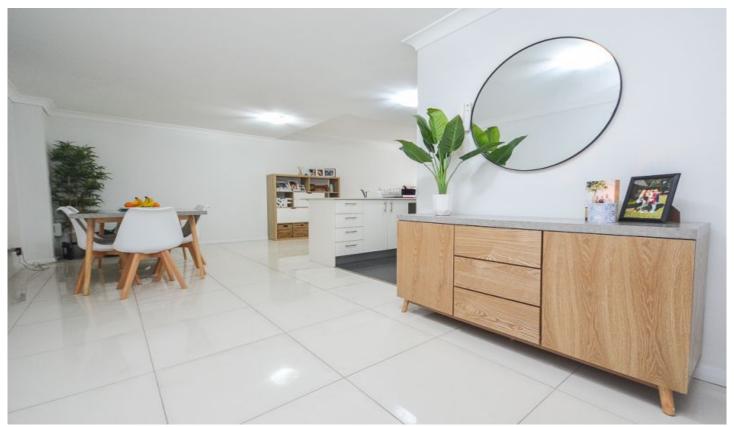

## 10/26-34 Clifton Street Blacktown NSW

This beautifully presented apartment is situated within a security complex in a quiet street. The light-filled apartment is executed with style and provides quality finishes throughout offering open plan combined living and dining area, two bedrooms with built-in robes and well-appointed bathroom. Large balcony for entertainment, Modern kitchen and internal laundry.

## Other Features:

- North facing balcony & east facing main entry
- New floorings
- Air conditioner
- Lift access to all floors and rooftop entertaining
- Secured building
- Secured parking with remote control access