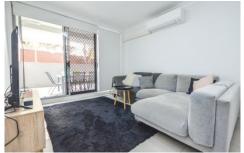

## 10/26-34 Clifton Street Blacktown NSW

This beautifully presented apartment is situated within a security complex in a quiet street. The light-filled apartment is executed with style and provides quality finishes throughout offering open plan combined living and dining area, two bedrooms with built-in robes and well-appointed bathroom. Large balcony for entertainment, Modern kitchen and internal laundry.

## Other Features:

- North facing balcony & east facing main entry
- New floorings
- Air conditioner
- Lift access to all floors and rooftop entertaining
- Secured building
- Secured parking with remote control access