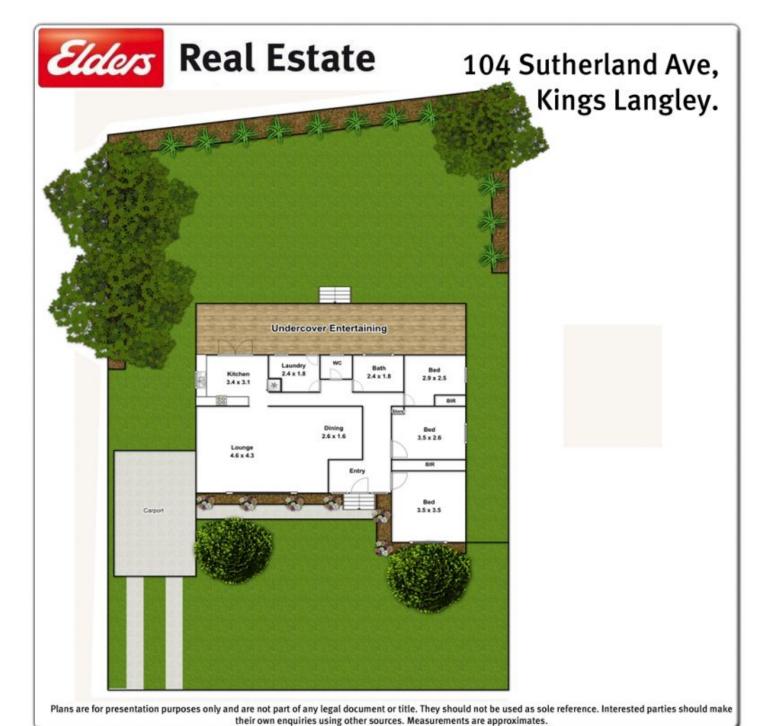

## 104 Sutherland Avenue Kings Langley NSW

So many outstanding features, some of include 3 bedrooms, a generous formal lounge, tastefully renovated bathroom, superb gourmet kitchen which opens through French doors onto the massive covered entertaining area and overlooks the huge rear yard, built/ins, side access and carport.