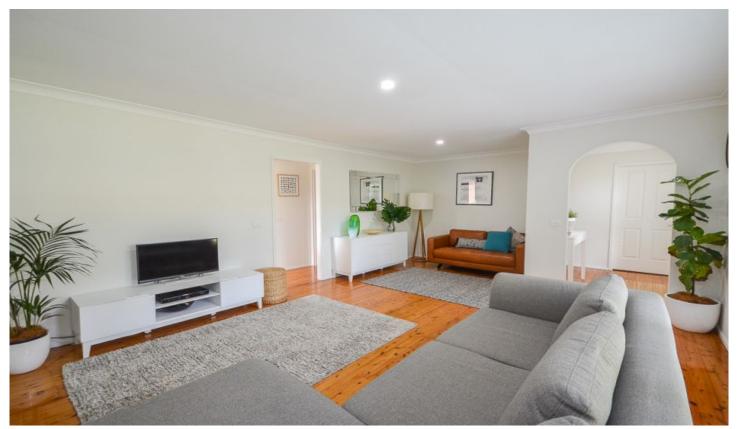

## 104 Sutherland Avenue Kings Langley NSW

So many outstanding features, some of include 3 bedrooms, a generous formal lounge, tastefully renovated bathroom, superb gourmet kitchen which opens through French doors onto the massive covered entertaining area and overlooks the huge rear yard, built/ins, side access and carport.