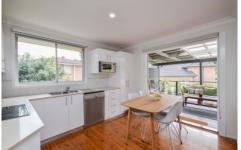

## 104 Sutherland Avenue Kings Langley NSW

So many outstanding features, some of include 3 bedrooms, a generous formal lounge, tastefully renovated bathroom, superb gourmet kitchen which opens through French doors onto the massive covered entertaining area and overlooks the huge rear yard, built/ins, side access and carport.