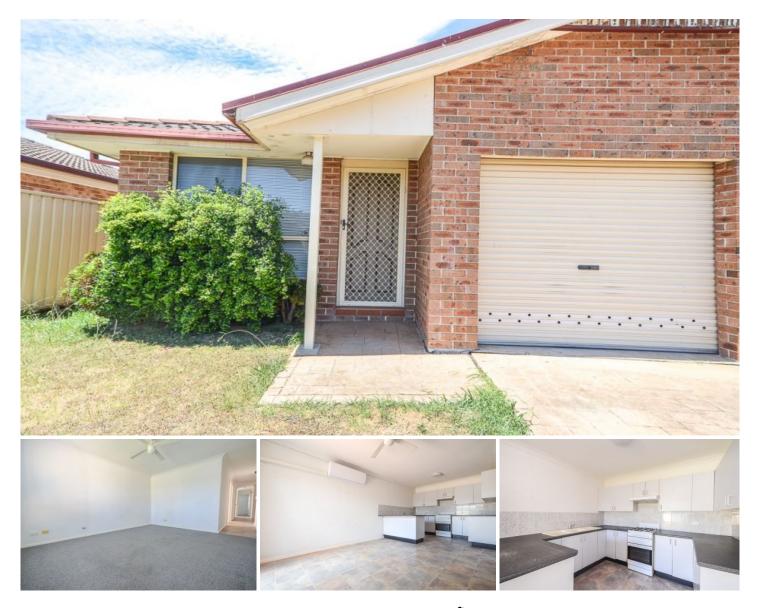

## 20b Sumner Street Hassall Grove NSW

This modern duplex located in a quiet street offers 3 bedrooms, 2 with built in wardrobes and all have ceiling fans. Generous sized lounge room with ceiling fan. Modern kitchen and dining combined with plenty of cupboard space and gas cooking facilities. Modern bathroom with the convenience of a separate toilet. Internal laundry. Great sized backyard for the kids to play with shed for all your storage needs. Single garage with internal access. Split system air conditioning to be installed shortly.