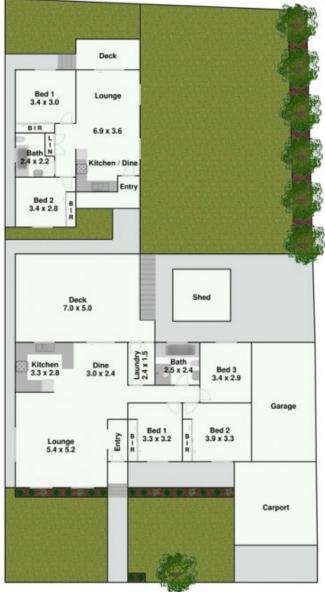

## 9 Wilkinson Avenue Kings Langley NSW

Introducing this superb council approved dual occupancy property to the market. Financially this property boasts a fantastic return of \$890.00 per week with both excellent tenants mentioning they would love to stay on. For the large or extended families in the market it is a great opportunity to have separate living whilst sharing the mortgage.

The main home offers 3 generous bedrooms, large open living room, renovated kitchen and bathroom, decked entertaining area, polished floorboards, lock/up car accommodation and good size yard for the family and their pets to enjoy. The newly built granny flat will definitely impress with all modern inclusions, 2 large bedrooms, split air conditioning and a large lounge/ dining combined.