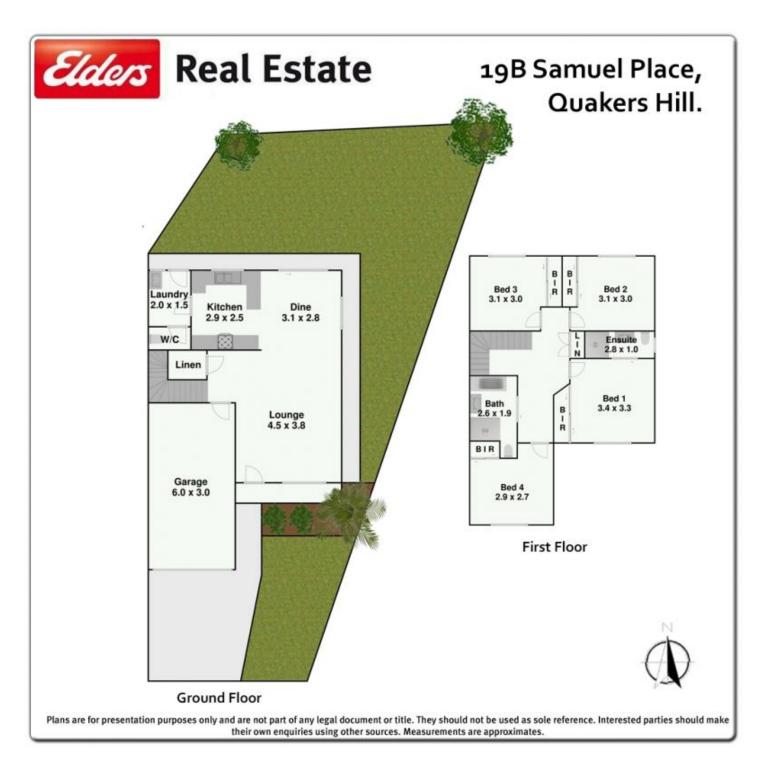

## 19b Samuel Place Quakers Hill NSW

This newly renovated family duplex offers 4 good sized bedrooms all with built in robes and 2 with split system air conditioning. Modern ensuite to master. Lounge and dining combined with split system air conditioning. Modern kitchen with electric cooking facilities. Modern bathroom upstairs. Internal laundry with the convenience of a third separate toilet downstairs. Single garage with internal access and a large back yard for the kids to play. This duplex has been recently painted.