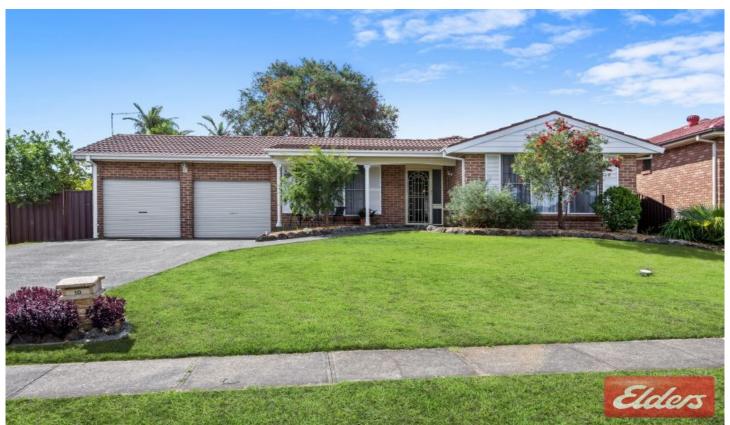

## 10 Cleveley Avenue Kings Langley NSW

Here it is! Introducing the perfect home to start and grow your family. Situated in the Kings Langley Public School zone, walk to shops and transport and ready for you to add your own special touches to make it your own.

This superb home is situated on a large 692m2 level block and features 4 generous bedrooms with built/ins, master bedroom with ensuite, formal lounge and dining rooms, modern kitchen with adjoining family area, ducted air conditioning, covered entertaining area, inground pool and plenty of yard left for all the family to enjoy as well as a spacious double garage.

This excellent home ticks all the boxes and is positioned perfectly. This one should not be missed. Hope to see you at the open home. Regards Dennis.

4 🕮 2 🖺 2 🖨

**Price** : \$ 942,000 **Land Size** : 692 sgm