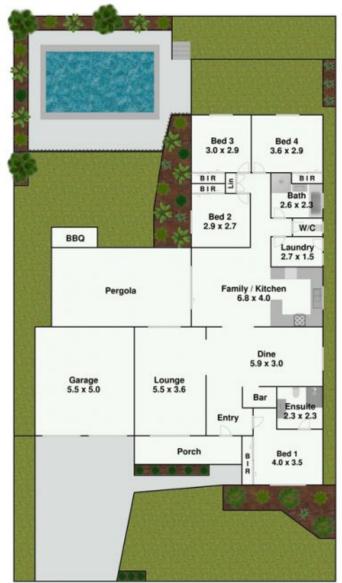

This superb home is situated on a large 692m2 level block and features 4 generous bedrooms with built/ins, master bedroom with ensuite, formal lounge and dining rooms, modern kitchen with adjoining family area, ducted air conditioning, covered entertaining area, inground pool and plenty of yard left for all the family to enjoy as well as a spacious double garage.

## 10 Cleveley Avenue, Kings Langley.

Plans are for presentation purposes only and are not part of any legal document or title. They should not be used as sole reference. Interested parties should make their own enquiries using other sources. Measurements are approximates.