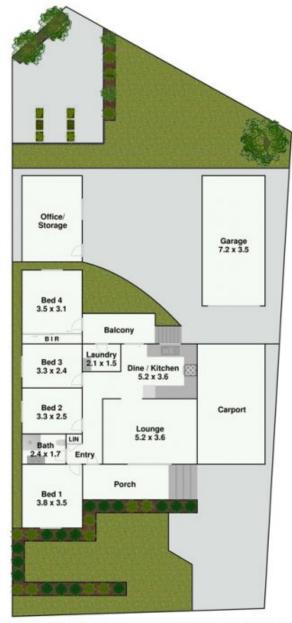

## 2 Delta Place Blacktown NSW

A fabulous clad and tile family home. Positioned adjacent the ever-popular suburb of Kings Langley with walking distance to schools, shops, transport and on a large 562m2 block.

This well presented home offers a large formal lounge, 4 bedrooms, renovated bathroom and kitchen, recently painted, huge garage with auto door plus separate carport. The home is situated in a quiet location and is perfect for the 1st home buyer or the astute investor.

## 2 Delta Place, Blacktown.

Plans are for presentation purposes only and are not part of any legal document or title. They should not be used as sole reference. Interested parties should make their own enquiries using other sources. Measurements are approximates.