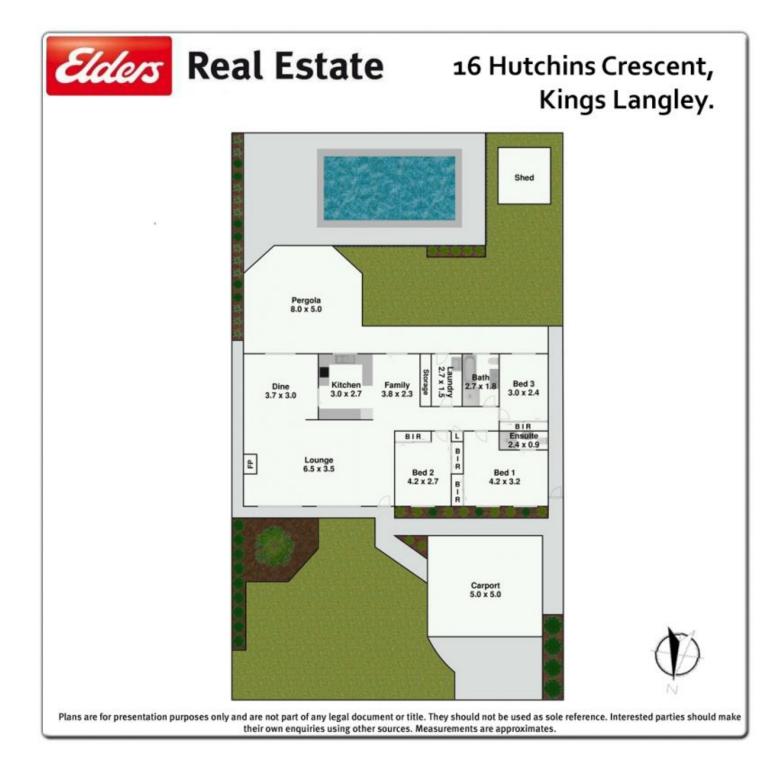

Featuring 3 great sized rooms, all with built-in robes and master boasting ensuite. The family and meals rooms have a welcoming warmth created by timber floors and beautiful natural light throughout. The kitchen is perfectly positioned to watch the kids and pets play in the garden and provides loads of additional storage.

Modern sliding doors provide the ideal entrance to the huge alfresco entertaining area which overlooks the sparkling inground pool and massive rear yard. Low maintenance landscaping throughout the whole exterior of the property also adds to this pretty as a picture home. Some of the

## 3 🛤 2 🚔 2 🛱

| Price     | : \$ 962,000  |
|-----------|---------------|
| Land Size | : 697 sqm     |
| View      | : https://www |

: https://www.elderskingslangley.com.au/sale/ nsw/western-sydney/kings-langley/residenti al/house/5867173