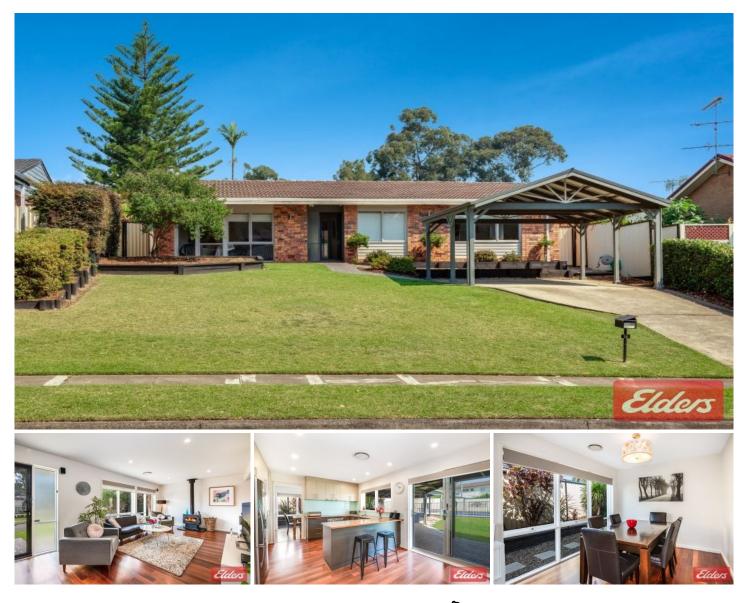

## 16 Hutchins Crescent Kings Langley NSW

Elders Kings Langley is excited to present this stunning property to the market. This fantastic property has been lovingly renovated over the last couple of years so you can move straight in with nothing to do but enjoy!

Featuring 3 great sized rooms, all with built-in robes and master boasting ensuite. The family and meals rooms have a welcoming warmth created by timber floors and beautiful natural light throughout. The kitchen is perfectly positioned to watch the kids and pets play in the garden and provides loads of additional storage.

Modern sliding doors provide the ideal entrance to the huge alfresco entertaining area which overlooks the sparkling inground pool and massive rear yard. Low maintenance landscaping throughout the whole exterior of the property also adds to this pretty as a picture home. Some of the