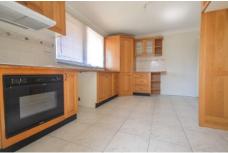

## 27 Gilbert Crescent Kings Langley NSW

This family home offers 3 bedrooms all with timber floorboards and built in to main, spacious lounge room, modern kitchen with electric cooking facilities, modern bathroom, internal laundry with the convenience of a second toilet, freshly painted throughout and a large backyard for the kids and pets to play.