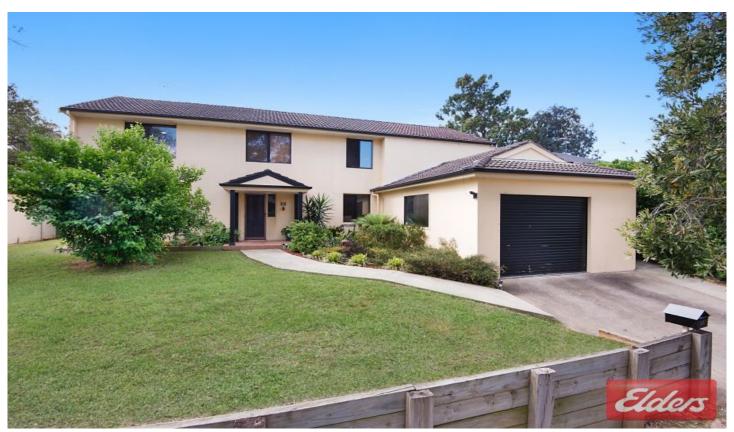

## 50 Hutchins Crescent Kings Langley NSW

Elders Real Estate are very excited to be able to present for sale this very large family home. This exceptional home's unique floorplan has the enviable option available to switch around to cater for the growing families every requirement.

This home boasts 5 bedrooms plus a separate study, 3 renovated bathrooms including ensuite to master bedroom, formal lounge and dining rooms, gourmet timber kitchen with breakfast area, huge separate rumpus room perfect for that second tv room or a separate area for the in-laws as there is an adjoining bathroom, large lock/up garage with internal access and auto door.

The large rear yard will also cater for all the family and their friends, offering undercover entertaining, a sparkling inground pool and plenty of grass left for the kids and pets

5 📭 3 🔓 1 😭

Price : \$ 1,038,000 Land Size : 697 sqm