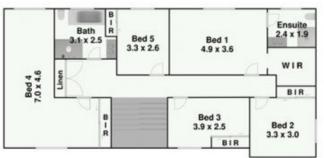

This home boasts 5 bedrooms plus a separate study, 3 renovated bathrooms including ensuite to master bedroom, formal lounge and dining rooms, gourmet timber kitchen with breakfast area, huge separate rumpus room perfect for that second tv room or a separate area for the in-laws as there is an adjoining bathroom, large lock/up garage with internal access and auto door.

## Elders Real Estate 50 Hutchins Crescent, Kings Langley.

First Floor