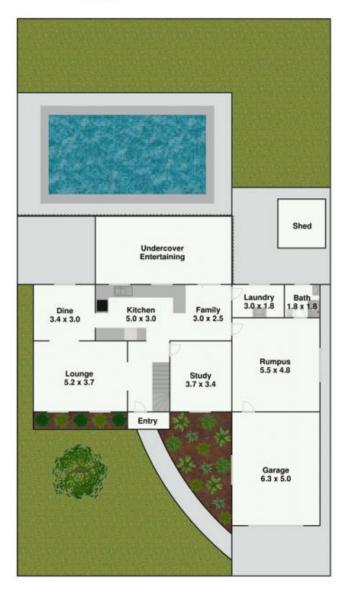

This home boasts 5 bedrooms plus a separate study, 3 renovated bathrooms including ensuite to master bedroom, formal lounge and dining rooms, gourmet timber kitchen with breakfast area, huge separate rumpus room perfect for that second tv room or a separate area for the in-laws as there is an adjoining bathroom, large lock/up garage with internal access and auto door.

The large rear yard will also cater for all the family and their friends, offering undercover entertaining, a sparkling inground pool and plenty of grass left for the kids and pets

5 📭 3 🔓 1 😭

Price : \$ 1,038,000 Land Size : 697 sqm

## **Ground Floor**

Plans are for presentation purposes only and are not part of any legal document or title. They should not be used as sole reference. Interested parties should make their own enquiries using other sources. Measurements are approximates.