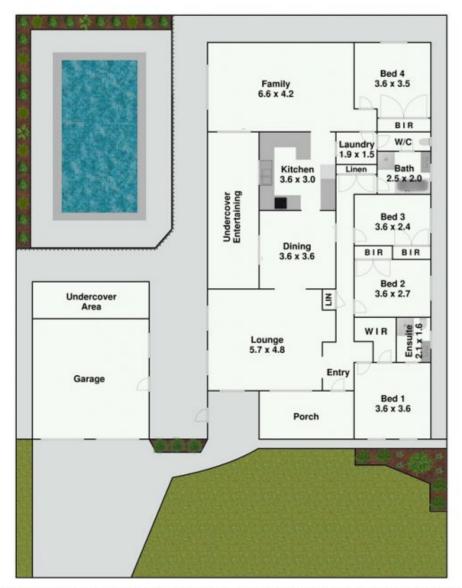

## 129 Joseph Banks Drive Kings Langley NSW

Elders Kings Langley are proud to present to the market this fantastic family home. Featuring 4 generous bedrooms, all with built-in robes and master boasting ensuite, massive formal lounge, separate dining area and a huge rumpus, what else could you want from a home.

Look out the centrally located kitchen to the sparkling inground pool and undercover entertaining area and be the envy of all of your friends and family this party season.

Book in your tennis lessons as you will be tempted to hit the court daily as the property faces the Robyn Castle Tennis complex, complete with basketball courts. Tennis or basketball not your thing, take a short stroll to the cricket field at Pearce Reserve.