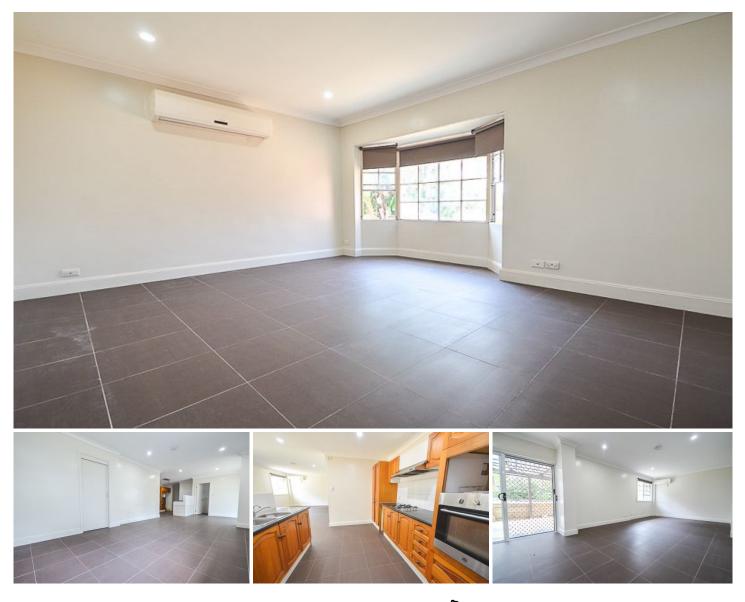

## **16 Gavin Place Kings Langley NSW**

This stunning four-bedroom home has been superbly renovated and is set on a large block in a prime location. Located within walking distance to Pearce Reserve and public transport.

The spacious open-plan living/dining area flows onto an alfresco covered entering area in the huge backyard. Also offers 2nd living zone, two well-appointed bathrooms with 3rd WC, large superbly presented kitchen with gas cooking, internal laundry, built-ins, air-conditioning and double lockup garage.