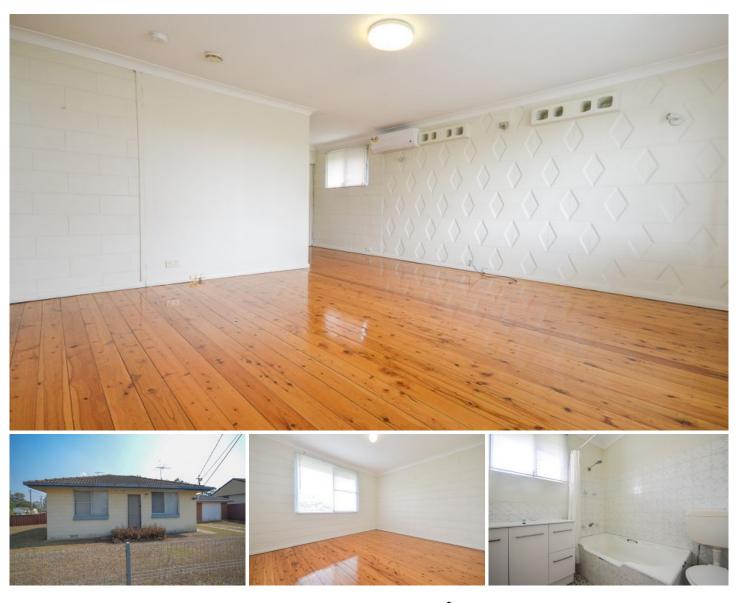

## 43 Crawford Road Doonside NSW

This cute and cosy family home is located within walking distance to Doonside Train Station, Crawford Public School, Doonside Technology High School, multiple day cares and shops.

Featuring 2 good sized bedrooms, generous sized lounge room with reverse cycle split system air conditioning, neat and tidy kitchen with electric cooking facilities. Well-appointed bathroom. Good sized rear yard for the kids to play and single garage. Timber floorboards throughout.