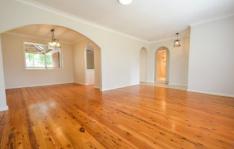

Perched on a large block, the home features three bedrooms of accommodation including built in wardrobes to two, large family room upon entry and separate dining, a beautifully designed modern kitchen plus large near new bathroom.

Other attributes include:

- ? Under cover alfresco area
- ? Airconditioning
- ? Polished floors
- ? Study nook
- ? Lock up garage
- ? Separate internal laundry