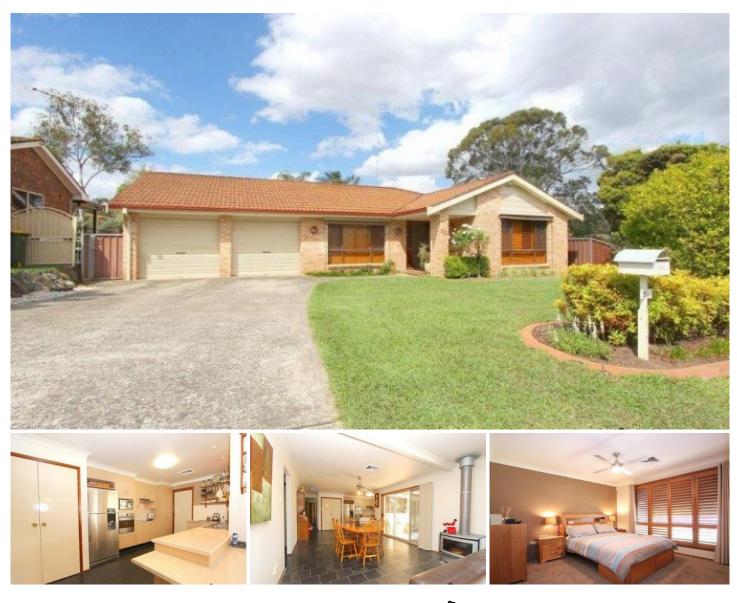

## 50 Hawkesworth Parade Kings Langley NSW

This beautiful family home has so much to offer! From the moment you walk in the entry you'll be pleased with the presentation and spaciousness of the living areas. Formal separate lounge room (or parents retreat) and study. Spacious open plan kitchen, and family room with slow combustion fireplace. Modern kitchen with lots of storage including two pantry's, stainless steel appliances and dishwasher. Large main bedroom with ensuite, three other good-sized bedrooms all with built in robes. Walk in linen closet and plenty of storage in the laundry. Slate floors throughout and carpet to formal lounge and bedrooms. Ducted air conditioning and ceiling fans throughout the property.

Extra-large covered and paved entertainment area, double garage with room for storage and large garden shed. Fully fenced yard and access to rear yard from side fence.

4 🛤 2 🚔 4 🚘

View : https://www.elderskingslangley.com.au/lease/nsw /western-sydney/kings-langley/residential/house/ 5867202