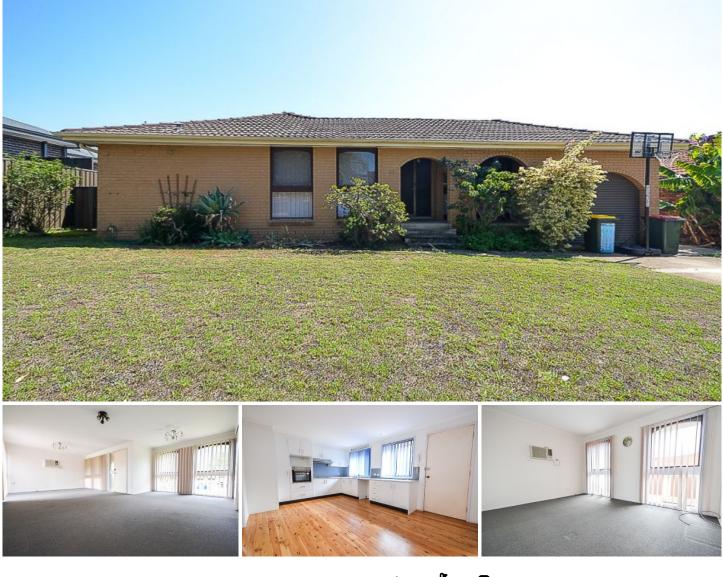

## 12 Marton Crescent Kings Langley NSW

This immaculate family home is located within walking distance Vardys Road Public School, Solander Road shops, transport and parks.

Featuring 3 good sized bedrooms all with built in robes, generous sized lounge and dine combined with air conditioning. Well-appointed kitchen with electric cooking facilities. Modern bathroom with the convenience of a separate toilet. Internal laundry. Good sized rear yard with deck area and single garage.