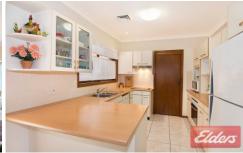

## 10 Dorlton Street Kings Langley NSW

Perfectly positioned high side of a quiet street and is situated in the Kings Langley primary School zone. Walk to transport, shops, reserves and only minutes' drive M7 & M2 motor ways. The features just keep coming in this split-level home and include, ducted air, 4 bedrooms, master bedroom with walk/in robe and ensuite, Very generous formal lounge and dining room, family area, modern kitchen, screened sunroom and undercover entertaining. Massive garage that measures 8 metres x 11 metres and boasts even more storage and work shop areas, auto doors and internal access.