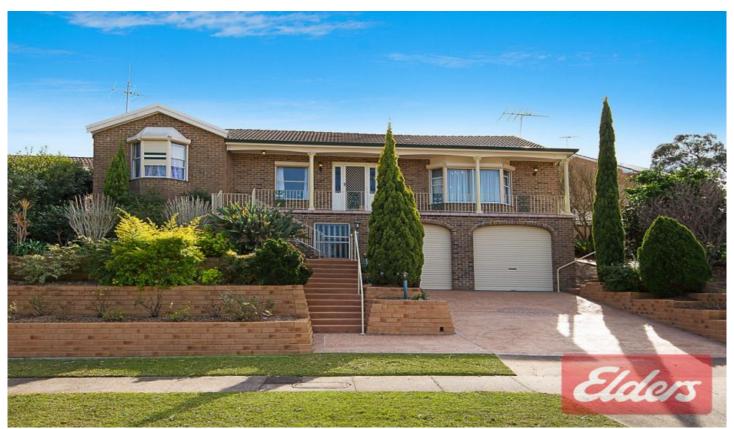

## 10 Dorlton Street Kings Langley NSW

Perfectly positioned high side of a quiet street and is situated in the Kings Langley primary School zone. Walk to transport, shops, reserves and only minutes' drive M7 & M2 motor ways. The features just keep coming in this split-level home and include, ducted air, 4 bedrooms, master bedroom with walk/in robe and ensuite, Very generous formal lounge and dining room, family area, modern kitchen, screened sunroom and undercover entertaining. Massive garage that measures 8 metres x 11 metres and boasts even more storage and work shop areas, auto doors and internal access.