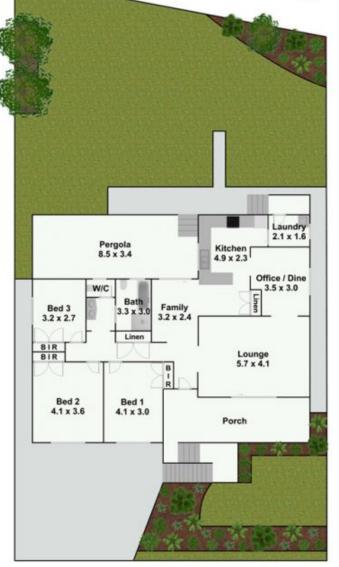

## 145 Joseph Banks Drive Kings Langley NSW

Elders Kings Langley is excited to the present to the market this fantastic property.

This beautiful home is everything you have been waiting for! Featuring 3 great sized bedrooms all with built-in robes, stunning timber flooring throughout the large living and dining areas, renovated kitchen and the convenience of a 3-way bathroom, complete with spa bath and shower.

The outdoor undercover entertaining completes this home and is easily accessed, flowing from the family area - great for all those family gatherings and the ideal place to watch the kids and pets play in the huge level back yard.

This property is situated high side which is perfect to take in the views from the front balcony overlooking Pearce Reserve. Other great features of this stunning property

Sub Floor

Eldes Real Estate 145 Joseph Banks Drive,

Kings Langley.

**Ground Floor** 

Plans are for presentation purposes only and are not part of any legal document or title. They should not be used as sole reference. Interested parties should make their own enquiries using other sources. Measurements are approximates.