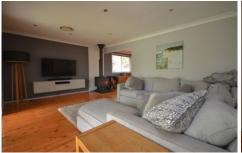

## 6 Howe Place Kings Langley NSW

From its superb elevated vantage point this is truly commanding home. Centrally located in Kings Langley with an abundance of features including:

- + Four large bedrooms all with built in robes
- + Largely proportioned lounge which spans out onto front balcony with district views
- + Glossy polished floorboards
- + Masterchef kitchen with gas
- + Fireplace, dual-zone, reverse cycle ducted air conditioning throughout
- + Large dining zone which leads out to entertaining area
- + Three well-appointed bathrooms
- + Undercover alfresco outdoor area with SPA & KITCHEN
- + Automatic garage and off street parking
- + Well-kept, low maintenance gardens