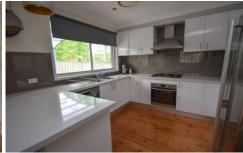

## 6 Howe Place Kings Langley NSW

From its superb elevated vantage point this is truly commanding home. Centrally located in Kings Langley with an abundance of features including:

- + Four large bedrooms all with built in robes
- + Largely proportioned lounge which spans out onto front balcony with district views
- + Glossy polished floorboards
- + Masterchef kitchen with gas
- + Fireplace, dual-zone, reverse cycle ducted air conditioning throughout
- + Large dining zone which leads out to entertaining area
- + Three well-appointed bathrooms
- + Undercover alfresco outdoor area with SPA & KITCHEN
- + Automatic garage and off street parking
- + Well-kept, low maintenance gardens