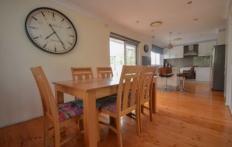

## 6 Howe Place Kings Langley NSW

From its superb elevated vantage point this is truly commanding home. Centrally located in Kings Langley with an abundance of features including:

- + Four large bedrooms all with built in robes
- + Largely proportioned lounge which spans out onto front balcony with district views
- + Glossy polished floorboards
- + Masterchef kitchen with gas
- + Fireplace, dual-zone, reverse cycle ducted air conditioning throughout
- + Large dining zone which leads out to entertaining area
- + Three well-appointed bathrooms
- + Undercover alfresco outdoor area with SPA & KITCHEN
- + Automatic garage and off street parking
- + Well-kept, low maintenance gardens