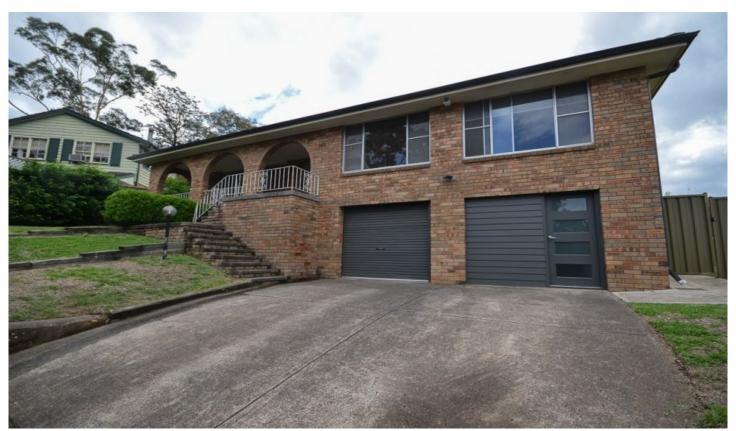

## 6 Howe Place Kings Langley NSW

From its superb elevated vantage point this is truly commanding home. Centrally located in Kings Langley with an abundance of features including:

- + Four large bedrooms all with built in robes
- + Largely proportioned lounge which spans out onto front balcony with district views
- + Glossy polished floorboards
- + Masterchef kitchen with gas
- + Fireplace, dual-zone, reverse cycle ducted air conditioning throughout
- + Large dining zone which leads out to entertaining area
- + Three well-appointed bathrooms
- + Undercover alfresco outdoor area with SPA & KITCHEN
- + Automatic garage and off street parking
- + Well-kept, low maintenance gardens