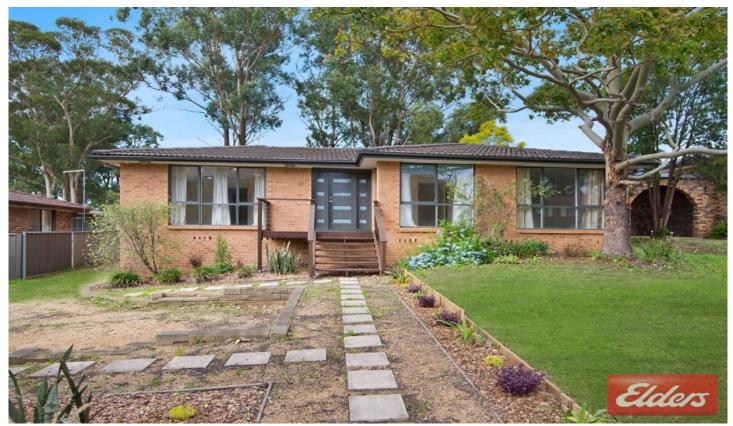

## 21 Wilkinson Avenue Kings Langley NSW

Elders Kings Langley is excited to present this great property to the market!

This charming abode offers ample space for your family to grow and a fantastic existing layout to continue updates to your taste.

Offering sun-filled interiors consisting of three bedrooms plus a study, open plan lounge and dining space together with a spacious sun-drenched rumpus room.

Stepping outside, mature trees and lush gardens surround the large undercover alfresco decking that are perfect for entertaining.

Other attributes include, a largely proportioned kitchen conveniently positioned at the heart of the home, polished floors, ducted air-conditioning, ample storage, built-ins,

3 📭 1 🔓 2 🖨

**Price** : \$ 880,000 **Land Size** : 691 sqm