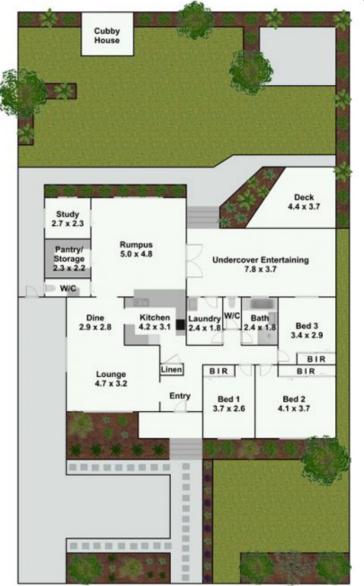

## 21 Wilkinson Avenue Kings Langley NSW

Elders Kings Langley is excited to present this great property to the market!

This charming abode offers ample space for your family to grow and a fantastic existing layout to continue updates to your taste.

Offering sun-filled interiors consisting of three bedrooms plus a study, open plan lounge and dining space together with a spacious sun-drenched rumpus room.

Stepping outside, mature trees and lush gardens surround the large undercover alfresco decking that are perfect for entertaining.

Other attributes include, a largely proportioned kitchen conveniently positioned at the heart of the home, polished floors, ducted air-conditioning, ample storage, built-ins,

3 📭 1 🔓 2 🖨

**Price** : \$ 880,000 **Land Size** : 691 sqm

## 21 Wilkinson Avenue, Kings Langley.

Plans are for presentation purposes only and are not part of any legal document or title. They should not be used as sole reference. Interested parties should make their own enquiries using other sources. Measurements are approximates.