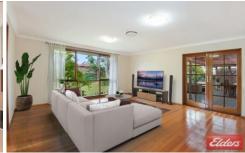

Offering sun-filled interiors consisting of three bedrooms plus a study, open plan lounge and dining space together with a spacious sun-drenched rumpus room.

Stepping outside, mature trees and lush gardens surround the large undercover alfresco decking that are perfect for entertaining.

Other attributes include, a largely proportioned kitchen conveniently positioned at the heart of the home, polished floors, ducted air-conditioning, ample storage, built-ins,

3 📭 1 🔓 2 🖨

**Price** : \$ 880,000 **Land Size** : 691 sqm