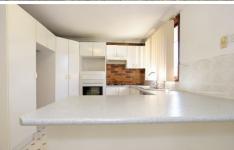

## 98 Sutherland Avenue Kings Langley NSW

Located in a great street minutes' walk to schools, public transport and Kings Langley shopping centre is this spacious family home. Features include three bedrooms with built-in wardrobes, two full bathrooms and two toilets, large L-shaped lounge and dining room, large meals area off the modern kitchen with gas cooking and more cupboard space then you could need and a dishwasher. Large Sunroom overlooking a great sized backyard and entertaining area with large single lockup garage with internal access.