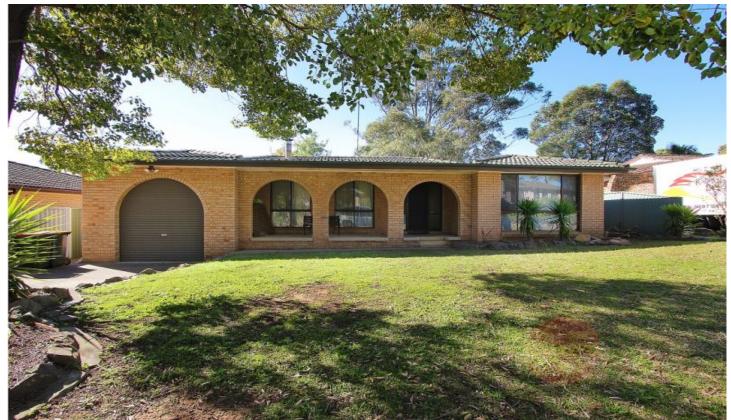

## 98 Sutherland Avenue Kings Langley NSW

Located in a great street minutes' walk to schools, public transport and Kings Langley shopping centre is this spacious family home. Features include three bedrooms with built-in wardrobes, two full bathrooms and two toilets, large L-shaped lounge and dining room, large meals area off the modern kitchen with gas cooking and more cupboard space then you could need and a dishwasher. Large Sunroom overlooking a great sized backyard and entertaining area with large single lockup garage with internal access.