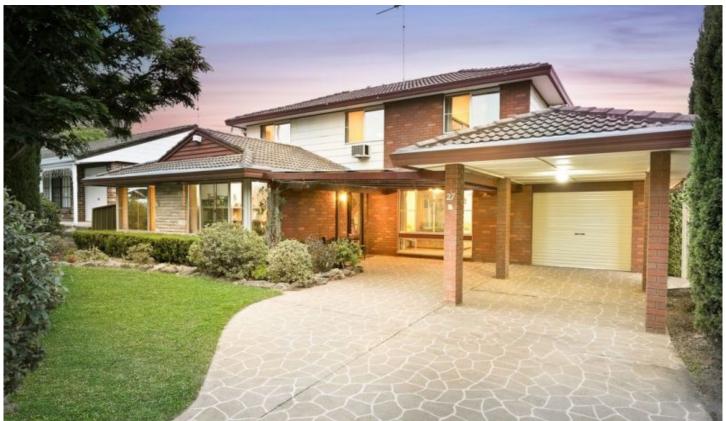

## 27 Dorlton Street Kings Langley NSW

Two-level brick residence set on a large level block, located in a prominent location close to public transport, Kings Langley public school & parklands.

## Features include:

- 6 bedrooms with built-ins & air-conditioning, 2 bedrooms on the ground floor, perfect for in-laws' accommodation
- Formal & casual living with polished wooden floors throughout
- Modern kitchen with dishwasher, plenty of pantry space & adjoining meals area
- Renovated bathroom with isolated shower, bathing tub in main & separate internal laundry
- Paved pergola area extending out to a manicured garden with leafy surrounds
- Driveway access to carport & LUG, close to Endeavor park, bus stops, a short drive to Seven hill station,