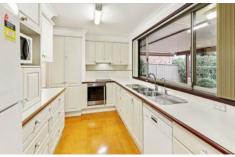

## Features include:

- 6 bedrooms with built-ins & air-conditioning, 2 bedrooms on the ground floor, perfect for in-laws' accommodation
- Formal & casual living with polished wooden floors throughout
- Modern kitchen with dishwasher, plenty of pantry space & adjoining meals area
- Renovated bathroom with isolated shower, bathing tub in main & separate internal laundry
- Paved pergola area extending out to a manicured garden with leafy surrounds
- Driveway access to carport & LUG, close to Endeavor park, bus stops, a short drive to Seven hill station,