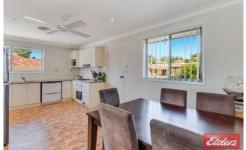

Filled with features this excellent 1st home or investment offers large lounge room, gas kitchen with adjoining dine, modern bathroom, the convenience of 2 toilets, ducted r/c air conditioning, built/ins, good size level block, side access with lock up carport and a large yard for all the family to enjoy.