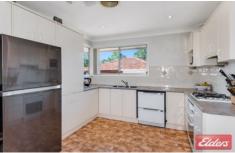

Filled with features this excellent 1st home or investment offers large lounge room, gas kitchen with adjoining dine, modern bathroom, the convenience of 2 toilets, ducted r/c air conditioning, built/ins, good size level block, side access with lock up carport and a large yard for all the family to enjoy.