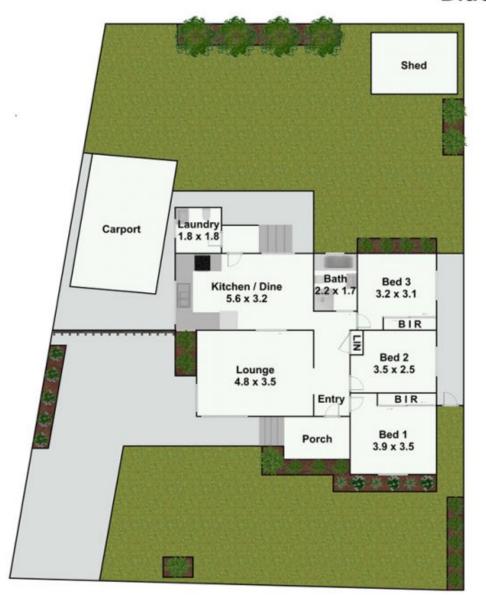

Filled with features this excellent 1st home or investment offers large lounge room, gas kitchen with adjoining dine, modern bathroom, the convenience of 2 toilets, ducted r/c air conditioning, built/ins, good size level block, side access with lock up carport and a large yard for all the family to enjoy.

## Blacktown.

Plans are for presentation purposes only and are not part of any legal document or title. They should not be used as sole reference. Interested parties should make their own enquiries using other sources. Measurements are approximates.