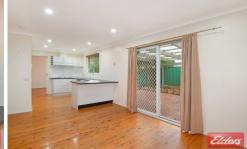

Featuring 3 great sized bedrooms, all with built-in robes, exposed polished timber flooring throughout, large living, dining and family area off the kitchen.

Walk through the sliding door off the family area to the pergola and large grassed area, great for all your entertaining needs!