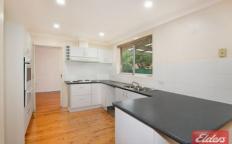

Featuring 3 great sized bedrooms, all with built-in robes, exposed polished timber flooring throughout, large living, dining and family area off the kitchen.

Walk through the sliding door off the family area to the pergola and large grassed area, great for all your entertaining needs!