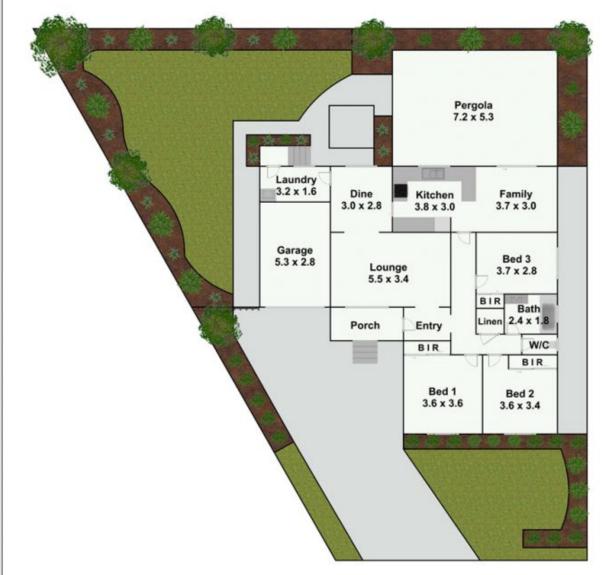

## 113 Faulkland Crescent Kings Park NSW

Elders Kings Langley are thrilled to present this great property to the market. Perfect for the first home buyer or astute investor, this home is definitely larger than it looks.

Featuring 3 great sized bedrooms, all with built-in robes, exposed polished timber flooring throughout, large living, dining and family area off the kitchen.

Walk through the sliding door off the family area to the pergola and large grassed area, great for all your entertaining needs!

Other features of the excellent property include split a/c, ceiling fans to all bedrooms and large single lock up garage.

All of this is nestled in a quiet, leafy cul de sac, close to

## Eldes Real Estate 113 Faulkland Crescent, Kings Park.

Plans are for presentation purposes only and are not part of any legal document or title. They should not be used as sole reference. Interested parties should make their own enquiries using other sources. Measurements are approximates.