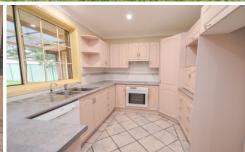

Featuring four bedrooms, main with near new ensuite, high ceilings & large walk in robe. Fifth bedroom / home office with formal lounge room, great size dining area with a large bay window looking out to the yard and a well-appointed kitchen with dishwasher & loads of cupboard space. Not to mention an exceptionally large sunken second lounge ideal for the home theatre, following through to a rumpus room big enough for the billiard table.