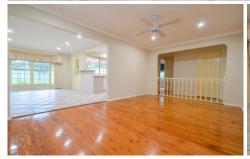

Featuring four bedrooms, main with near new ensuite, high ceilings & large walk in robe. Fifth bedroom / home office with formal lounge room, great size dining area with a large bay window looking out to the yard and a well-appointed kitchen with dishwasher & loads of cupboard space. Not to mention an exceptionally large sunken second lounge ideal for the home theatre, following through to a rumpus room big enough for the billiard table.

This beautiful home also offers polished floor boards, air conditioning, fire place, ceiling fans & spa bath in the main

4 🕮 2 🟪 3 🖨

**View**: https://www.elderskingslangley.com.au/lease/nsw/western-sydney/kings-langley/residential/house/5867226