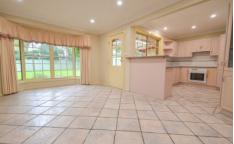

Featuring four bedrooms, main with near new ensuite, high ceilings & large walk in robe. Fifth bedroom / home office with formal lounge room, great size dining area with a large bay window looking out to the yard and a well-appointed kitchen with dishwasher & loads of cupboard space. Not to mention an exceptionally large sunken second lounge ideal for the home theatre, following through to a rumpus room big enough for the billiard table.