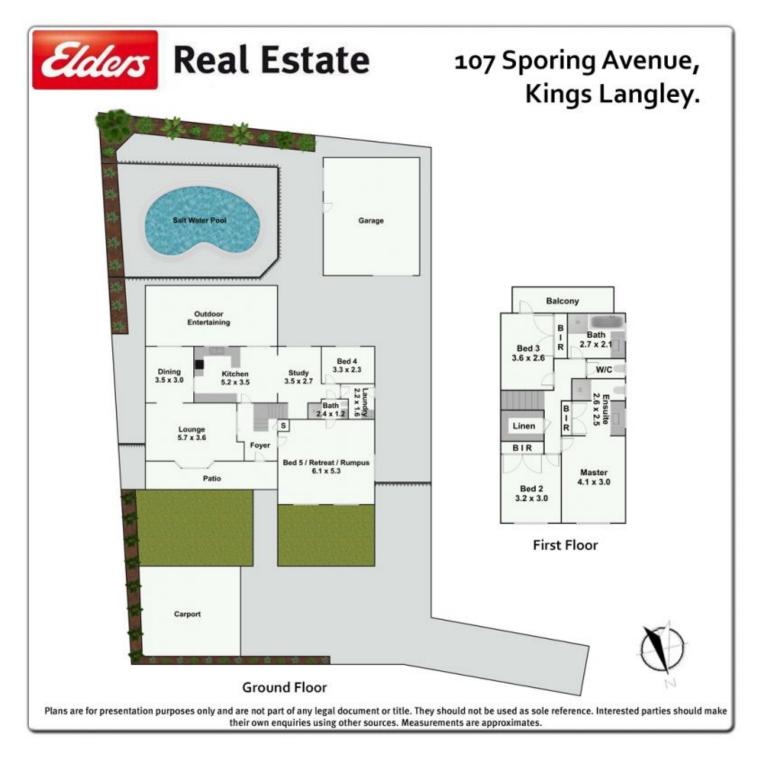

## 107 Sporing Avenue Kings Langley NSW

Are you looking for your perfect home? The one with the generous sized block, low maintenance garden, great covered entertaining area, brand new floor coverings throughout, gorgeous new kitchen and opposite leafy Endeavour Park.....then you've just found it!

This impressive dual level quality family home boasts a prized northerly aspect. It showcases generous proportions and has an abundance of natural light throughout. Set in a quiet battleaxe location with all the conveniences nearby this home is a perfect lifestyle opportunity providing everyday family functionality. Enhancing its appeal is the converted sizable fifth bedroom which potentially offers home business opportunities

INTERIOR FEATURES INCLUDE:

## 5 📭 3 🔓 3 🗬

**Price** : \$ 1,015,000 **Land Size** : 846 sqm

View : https://www.elderskingslangley.com.au/sale/ nsw/western-sydney/kings-langley/residenti

al/house/5867230

Charlotte Keene 02 9838 4888