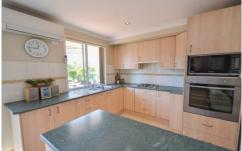

The open floor plan allows for an abundance of natural light to flow into all rooms which comprise of, a large formal lounge, 4 bedrooms, 3 of which boast built/ins. The huge family/dine/ kitchen area is perfect for the family to enjoy good times together and in turn flows conveniently out to the covered entertaining area. The bathroom is modern, 2 toilets for the families convienence. The gas kitchen also offers loads of bench space including a separate island bench area.