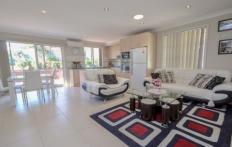

The open floor plan allows for an abundance of natural light to flow into all rooms which comprise of, a large formal lounge, 4 bedrooms, 3 of which boast built/ins. The huge family/dine/ kitchen area is perfect for the family to enjoy good times together and in turn flows conveniently out to the covered entertaining area. The bathroom is modern, 2 toilets for the families convienence. The gas kitchen also offers loads of bench space including a separate island bench area.