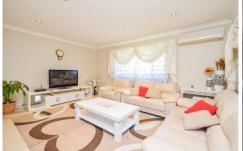

The open floor plan allows for an abundance of natural light to flow into all rooms which comprise of, a large formal lounge, 4 bedrooms, 3 of which boast built/ins. The huge family/dine/ kitchen area is perfect for the family to enjoy good times together and in turn flows conveniently out to the covered entertaining area. The bathroom is modern, 2 toilets for the families convienence. The gas kitchen also offers loads of bench space including a separate island bench area.