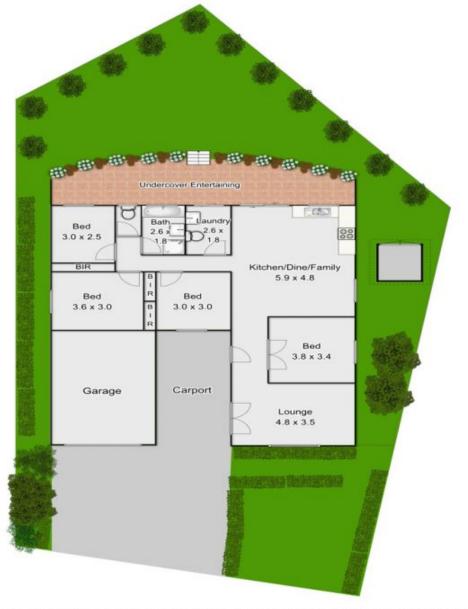

## 6 Vista Close Kings Park NSW

This absolutely stunning property is perfectly positioned high side of an ultra-quiet cul de sac while being only a short stroll to bus stop, train station, the ever popular Faulkland cres reserve is also on your doorstep. All this is also only minutes' drive to M7 & M2 motorways.

The open floor plan allows for an abundance of natural light to flow into all rooms which comprise of, a large formal lounge, 4 bedrooms, 3 of which boast built/ins. The huge family/dine/ kitchen area is perfect for the family to enjoy good times together and in turn flows conveniently out to the covered entertaining area. The bathroom is modern, 2 toilets for the families convienence. The gas kitchen also offers loads of bench space including a separate island bench area.

The beautifully landscaped gardens will impress even the

4 🚐 1 🔓 2 🗬

**View**: https://www.elderskingslangley.com.au/lease/nsw/western-sydney/kings-park/residential/house/5867232

**Shaye Harris** 02 9838 4888

## 6 Vista Close, Kings Park.

Plans are for presentation purposes only and are not part of any legal document or title. They should not be used as sole reference. Interested parties should make their own enquiries using other sources. Measurements are approximates.