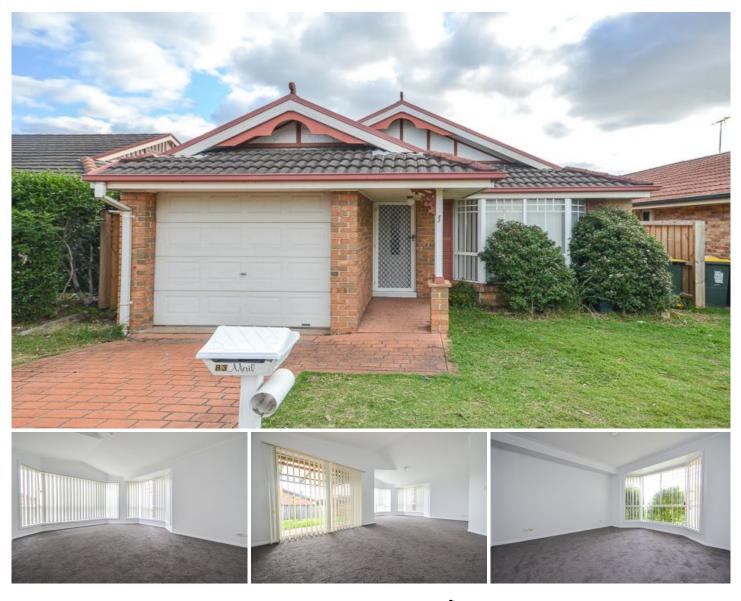

## 83 Glenwood Park Drive Glenwood NSW

This 3 bedroom family home offers built in robes to all rooms, large lounge room with a separate dining area, modern kitchen with gas cooking facilities. Modern 3-way bathroom. Split system air conditioner to the dining room. Single garage with internal access to the house and a good-sized rear yard.

Freshly painted throughout and new carpet throughout.

This property is located within walking distance to Caddies Creek Public School, shops, transport and parks.

Sorry, we do not accept 1form applications. Rental applications will be handed out at open inspections.