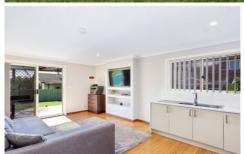

- Bright & airy living area opening up onto a private undercover timber deck overlooking lush green lawns.
- Adjoined annex perfect for a king bed.
- Modern kitchenette with portable stove & oven.
- Contemporary bathroom with shower and extra storage cupboards.
- Gleaming floating timber floors throughout.
- Split system air conditioning.
- Space for washing machine off kitchenette.
- Private side entrance.
- Low maintenance lifestyle.
- Electricity and water utilities included in rent.