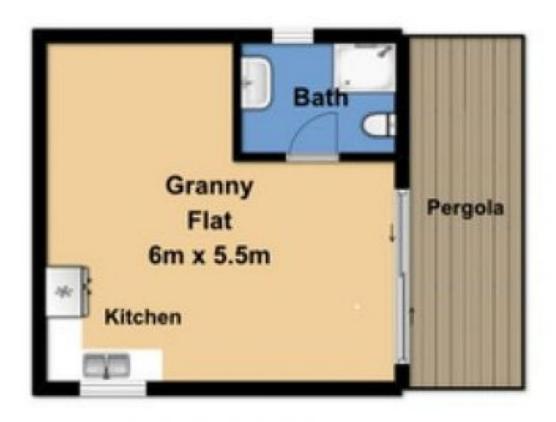

## 3a Dorlton Street Kings Langley NSW

Perfect for a single or couple & located in a whisper quiet street is this open plan modern studio granny flat situated within effortless reach of M2 buses, large parks, sporting grounds and Kings Langley's shopping precinct. Features include:

- Bright & airy living area opening up onto a private undercover timber deck overlooking lush green lawns.
- Adjoined annex perfect for a king bed.
- Modern kitchenette with portable stove & oven.
- Contemporary bathroom with shower and extra storage cupboards.
- Gleaming floating timber floors throughout.
- Split system air conditioning.
- Space for washing machine off kitchenette.
- Private side entrance.
- Low maintenance lifestyle.
- Electricity and water utilities included in rent.