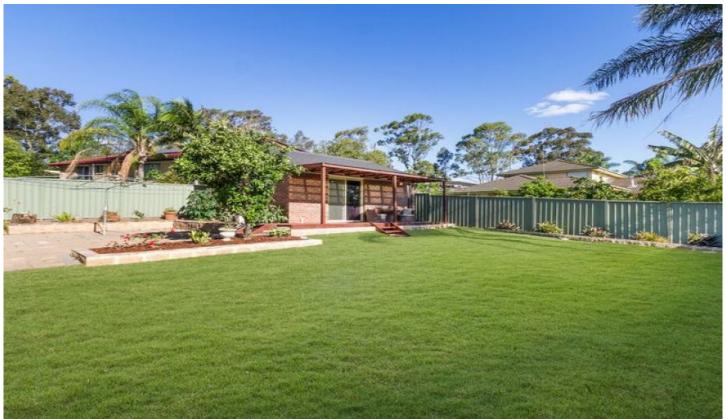

## 3a Dorlton Street Kings Langley NSW

Perfect for a single or couple & located in a whisper quiet street is this open plan modern studio granny flat situated within effortless reach of M2 buses, large parks, sporting grounds and Kings Langley's shopping precinct. Features include:

- Bright & airy living area opening up onto a private undercover timber deck overlooking lush green lawns.
- Adjoined annex perfect for a king bed.
- Modern kitchenette with portable stove & oven.
- Contemporary bathroom with shower and extra storage cupboards.
- Gleaming floating timber floors throughout.
- Split system air conditioning.
- Space for washing machine off kitchenette.
- Private side entrance.
- Low maintenance lifestyle.
- Electricity and water utilities included in rent.