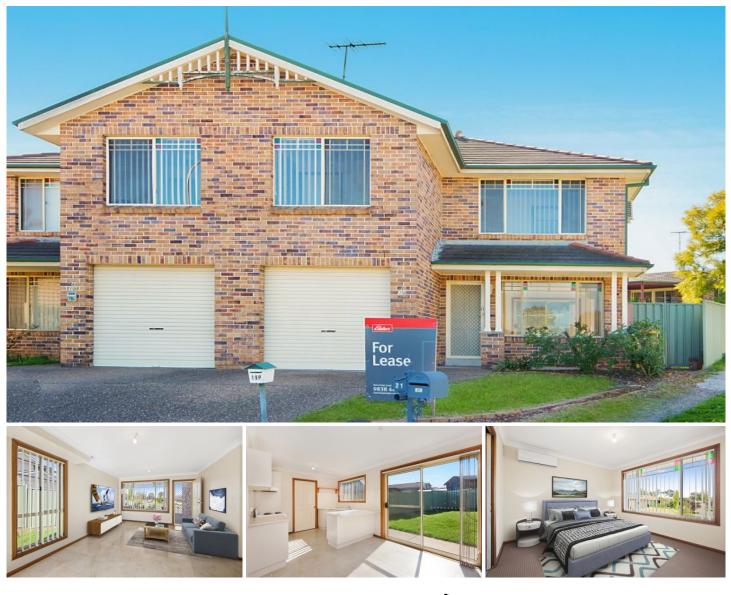

## **19B Samuel Place Quakers Hill NSW**

This newly renovated family duplex offers 4 good sized bedrooms all with built in robes and 2 with split system air conditioning. Modern ensuite to master. Lounge and dining combined with split system air conditioning. Modern kitchen with electric cooking facilities. Modern bathroom upstairs. Internal laundry with the convenience of a third separate toilet downstairs. Single garage with internal access and a large back yard for the kids to play.

This property is located within walking distance to Hambledon Public School, shops, public transport and parks.

Sorry, we do not accept 1form applications. Rental applications will be handed out at the open inspection.