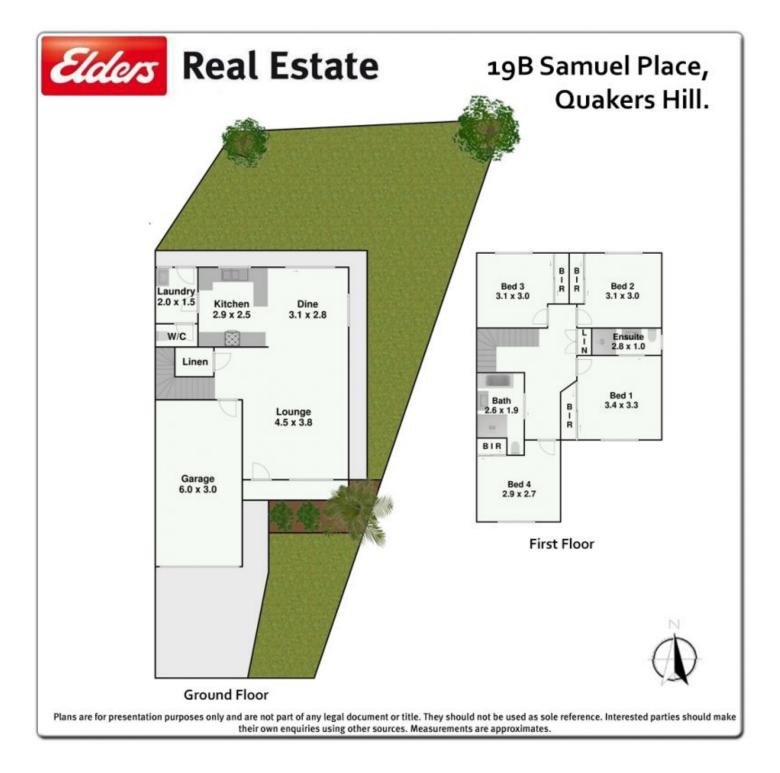

## **19B Samuel Place Quakers Hill NSW**

This newly renovated family duplex offers 4 good sized bedrooms all with built in robes and 2 with split system air conditioning. Modern ensuite to master. Lounge and dining combined with split system air conditioning. Modern kitchen with electric cooking facilities. Modern bathroom upstairs. Internal laundry with the convenience of a third separate toilet downstairs. Single garage with internal access and a large back yard for the kids to play.