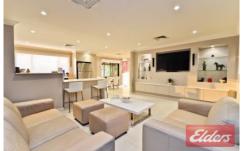

Open plan living including gourmet kitchen with Caesar stone bench tops complete with breakfast bar. 3 great sized rooms, all with built-in robes, massive main bathroom, the added bonus of a powder room, large laundry with loads of storage and ducted air conditioning. Step out to your private veranda overlooking the picturesque Resolution Reserve and a pergola and BBQ area for all your entertaining needs. Including double garage, double carport, ample storage throughout and under the house.