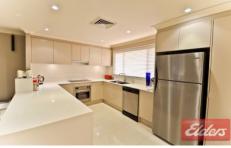

Open plan living including gourmet kitchen with Caesar stone bench tops complete with breakfast bar. 3 great sized rooms, all with built-in robes, massive main bathroom, the added bonus of a powder room, large laundry with loads of storage and ducted air conditioning. Step out to your private veranda overlooking the picturesque Resolution Reserve and a pergola and BBQ area for all your entertaining needs. Including double garage, double carport, ample storage throughout and under the house.