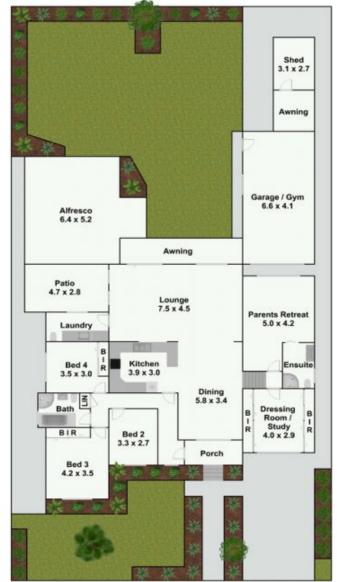

## 39 Gilbert Crescent Kings Langley NSW

Elders Kings Langley is proud to present this beautiful property to the market. This impressive masterpiece will give you the modern relaxing lifestyle you desire. Featuring 4 great sized rooms, master boasting its own level as a parent retreat, including ensuite, dressing room and/or study this property is large enough to accommodate all the family.

This unique floor plan offers a large dining/family room with plenty of inbuilt storage and wine fridge and sunken lounge with built in TV unit which opens onto the massive entertaining area for year-round entertaining.

The exceptional kitchen boasts gas cooking, quality stainless steel appliances, granite bench tops, soft close drawers, polyurethane cupboards, dishwasher & plumbing for the fridge. The laundry is oversized and provides the

## 39 Gilbert Crescent, Kings Langley.

Plans are for presentation purposes only and are not part of any legal document or title. They should not be used as sole reference. Interested parties should make their own enquiries using other sources. Measurements are approximates.