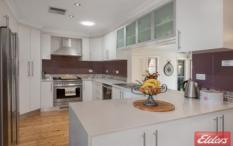

The exceptional kitchen boasts gas cooking, quality stainless steel appliances, granite bench tops, soft close drawers, polyurethane cupboards, dishwasher & plumbing for the fridge. The laundry is oversized and provides the