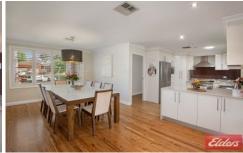

The exceptional kitchen boasts gas cooking, quality stainless steel appliances, granite bench tops, soft close drawers, polyurethane cupboards, dishwasher & plumbing for the fridge. The laundry is oversized and provides the