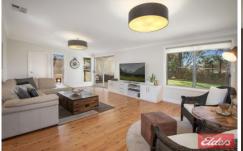

This unique floor plan offers a large dining/family room with plenty of inbuilt storage and wine fridge and sunken lounge with built in TV unit which opens onto the massive entertaining area for year-round entertaining.