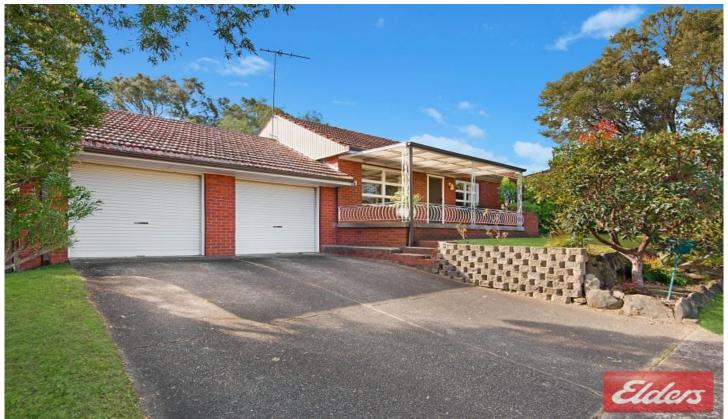

## 10 Botany Boulevard Kings Langley NSW

Elders Kings Langley is excited to present to the market this extremely rare opportunity!

The main residence consists of a great 3 bedroom home, complete with high ceilings, beautiful cornices, large lounge, and separate dining area off the kitchen. For the larger family there is also an addition of a 2nd living and study area with the convenience of a 2nd WC. Some of the other great features of this property include split a/c, BIR to master and massive double garage.

But what really excited us is the HUGE parcel of land this property offers. Approx 1035sqm rectangular block with approx. 27m frontage. The potential for this block is endless!

So whether you are looking for a great family home with

27m Frontage

Plans are for presentation purposes only and are not part of any legal document or title. They should not be used as sole reference. Interested parties should make their own enquiries using other sources. Measurements are approximates.