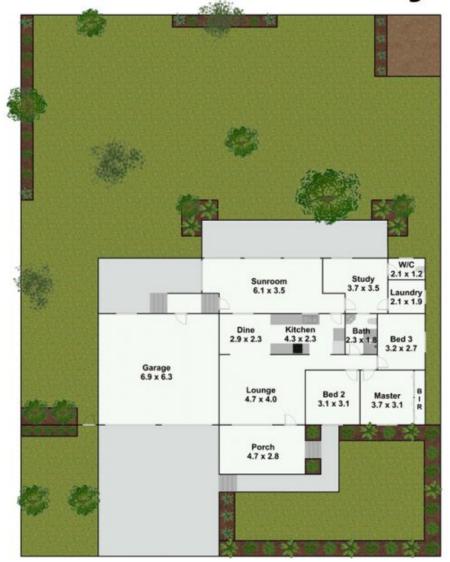

## 10 Botany Boulevard Kings Langley NSW

Elders Kings Langley is excited to present to the market this extremely rare opportunity!

The main residence consists of a great 3 bedroom home, complete with high ceilings, beautiful cornices, large lounge, and separate dining area off the kitchen. For the larger family there is also an addition of a 2nd living and study area with the convenience of a 2nd WC. Some of the other great features of this property include split a/c, BIR to master and massive double garage.

But what really excited us is the HUGE parcel of land this property offers. Approx 1035sqm rectangular block with approx. 27m frontage. The potential for this block is endless!

So whether you are looking for a great family home with

27m Frontage

Plans are for presentation purposes only and are not part of any legal document or title. They should not be used as sole reference. Interested parties should make their own enquiries using other sources. Measurements are approximates.