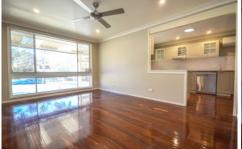

Featuring 4 good sized bedrooms all with built in robes and ceiling fans. Good sized lounge room that flows onto the masterchef kitchen with electric cooking facilities and dishwasher with adjoining dining area. 2 modern and well-appointed bathrooms with the convenience of a separate toilet. Large sundrenched second living area. Undercover decking area which flows onto another undercover entertaining area and a large back yard for the kids to play.

## Other features are:

- ? 2x split system air conditioners
- ? Floorboards throughout the property

4 🗀 2 🔓 3 🖨

**View :** https://www.elderskingslangley.com.au/lease/nsw /western-sydney/kings-langley/residential/house/ 5867264