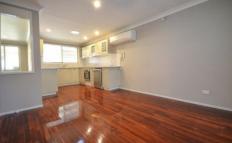

Featuring 4 good sized bedrooms all with built in robes and ceiling fans. Good sized lounge room that flows onto the masterchef kitchen with electric cooking facilities and dishwasher with adjoining dining area. 2 modern and well-appointed bathrooms with the convenience of a separate toilet. Large sundrenched second living area. Undercover decking area which flows onto another undercover entertaining area and a large back yard for the kids to play.

## Other features are:

- ? 2x split system air conditioners
- ? Floorboards throughout the property

4 🗀 2 🔓 3 🖨

**View :** https://www.elderskingslangley.com.au/lease/nsw /western-sydney/kings-langley/residential/house/ 5867264