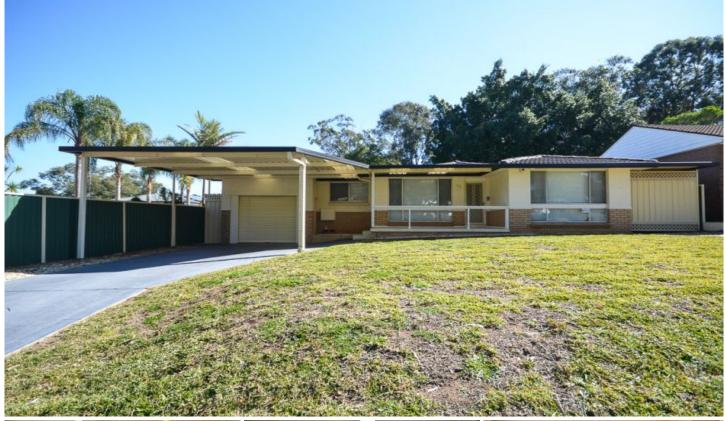

## 48 Gathrey Crescent Kings Langley NSW

Located within walking distance to the ever-popular Kings Langley Public School, Kings Langley Shopping Centre, parks & transport is this immaculate family home.

Featuring 4 good sized bedrooms all with built in robes and ceiling fans. Good sized lounge room that flows onto the masterchef kitchen with electric cooking facilities and dishwasher with adjoining dining area. 2 modern and well-appointed bathrooms with the convenience of a separate toilet. Large sundrenched second living area. Undercover decking area which flows onto another undercover entertaining area and a large back yard for the kids to play.

## Other features are:

- ? 2x split system air conditioners
- ? Floorboards throughout the property

4 🗀 2 🔓 3 🖨

**View :** https://www.elderskingslangley.com.au/lease/nsw /western-sydney/kings-langley/residential/house/ 5867264