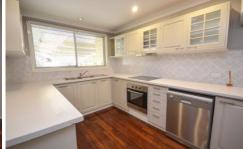

Featuring 4 good sized bedrooms all with built in robes and ceiling fans. Good sized lounge room that flows onto the masterchef kitchen with electric cooking facilities and dishwasher with adjoining dining area. 2 modern and well-appointed bathrooms with the convenience of a separate toilet. Large sundrenched second living area. Undercover decking area which flows onto another undercover entertaining area and a large back yard for the kids to play.