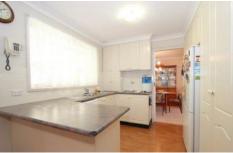

Featuring 4 great sized bedrooms with built in robes to all. Formal lounge and dining areas with floorboards. Modern, perfect size kitchen with breakfast bar, dishwasher & loads of cupboard space. Well-appointed, modern bathroom. Family/meals area which flows onto a good sized tv/games room. Ducted air conditioning throughout. Large undercover entertaining area. Single carport with wide side access to the yard.