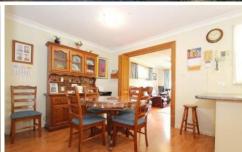

Featuring 4 great sized bedrooms with built in robes to all. Formal lounge and dining areas with floorboards. Modern, perfect size kitchen with breakfast bar, dishwasher & loads of cupboard space. Well-appointed, modern bathroom. Family/meals area which flows onto a good sized tv/games room. Ducted air conditioning throughout. Large undercover entertaining area. Single carport with wide side access to the yard.