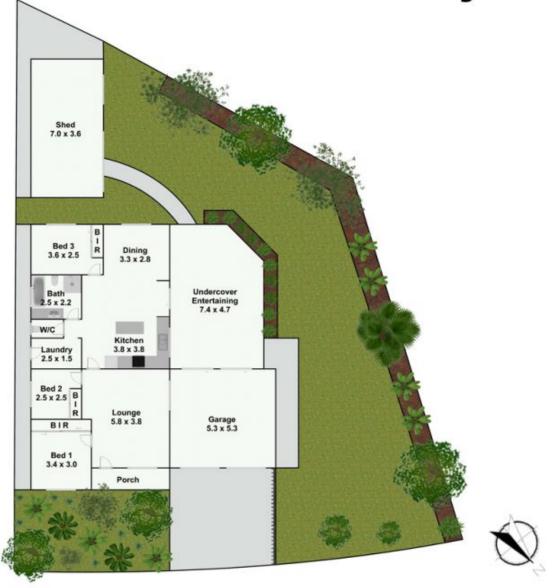

## 4 Ridgemont Place Kings Park NSW

Elders Kings Langley are proud to present this great property to the market. Nestled in a quiet street in Kings Park, this property will suit an array of buyers.

This immaculate property boasts 3 bedrooms all with built-in robes, large lounge and dining areas, a great kitchen with gas cooktop, convenience of a second w/c and massive under cover entertaining.

Watch the kids and pets play in the generous, private rear yard complete with an oversized shed - perfect for storage for the most avid gardener or a quiet place for a mancave or ladies' lair!

Other fantastic features of this property include double garage, a/c and located on a large approx. 584sqm block! Walking distance to parks and reserves, transport and just

Kings Park.

Plans are for presentation purposes only and are not part of any legal document or title. They should not be used as sole reference. Interested parties should make their own enquiries using other sources. Measurements are approximates.