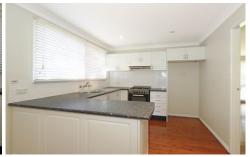

## 219 Madagascar Drive Kings Park NSW

This well presented family home features a large air-conditioned L shaped lounge & dining. Modern kitchen with gas appliances with a meals area off the kitchen, floorboards throughout, four carpeted bedrooms with built ins to two bedrooms, modern bathroom with separate toilet, internal laundry and large fully fenced and easy to maintain yard with small pergola. Gated off street car space.