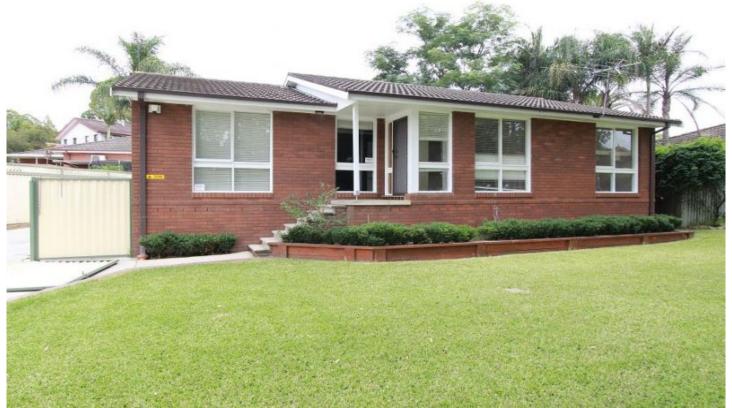

## 219 Madagascar Drive Kings Park NSW

This well presented family home features a large air-conditioned L shaped lounge & dining. Modern kitchen with gas appliances with a meals area off the kitchen, floorboards throughout, four carpeted bedrooms with built ins to two bedrooms, modern bathroom with separate toilet, internal laundry and large fully fenced and easy to maintain yard with small pergola. Gated off street car space.