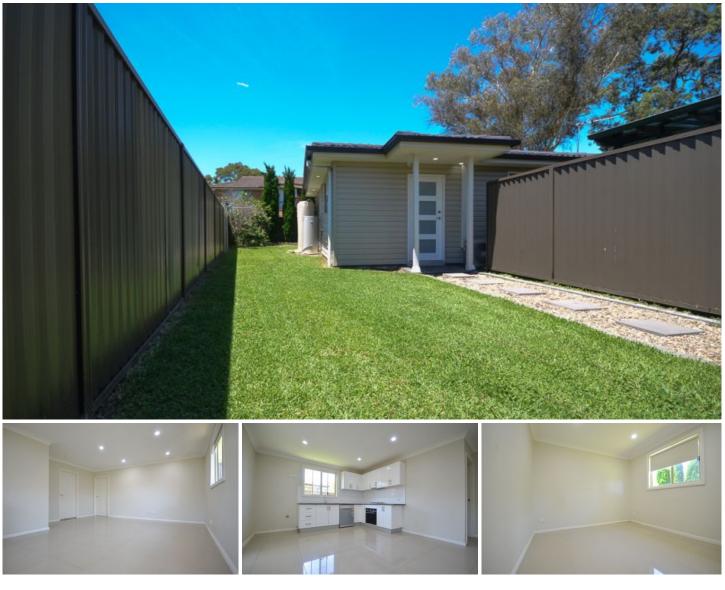

## 66a Hawkesworth Parade Kings Langley NSW

Located a hop, skip and a jump away from Kings Langley shopping Centre & Kings Langley Primary School, you will not want to miss out on this one!

Perfect for working professionals, or someone looking to downsize.

## Features Include

- Two bedrooms, both with built in robes.
- Spacious dining / living area.
- Modern bathroom
- Large outdoor area (perfect for laying down and catching the summer sun!)
- Air conditioning
- Tiled throughout (No Carpet!!)
- On street parking
- Minimal maintenance!!