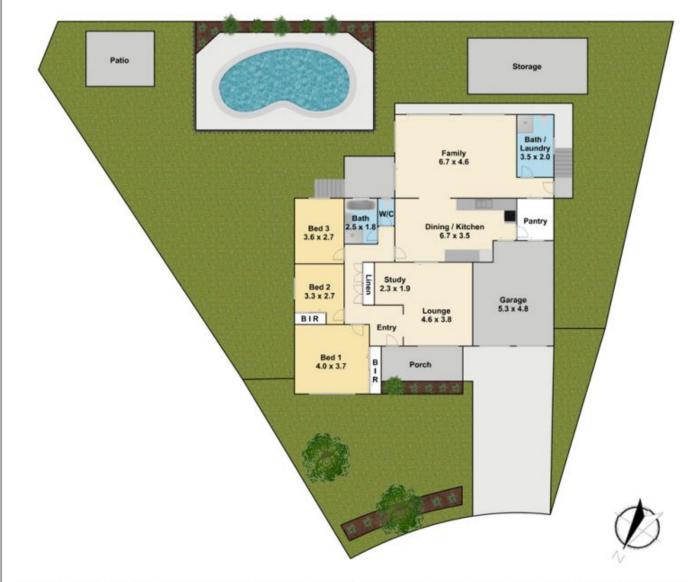

Now let's start with the fantastic features of this property! Boasting 3 great sized bedrooms, 2 with BIR and all with near new carpet. Renovated main bathroom with the convenience of a separate w/c. Large sundrenched lounge with stunning polished floorboards and study nook for those

## 24 Simpson Place, Kings Langley.

Plans are for presentation purposes only and are not part of any legal document or title. They should not be used as sole reference. Interested parties should make their own enquiries using other sources. Measurements are approximates.