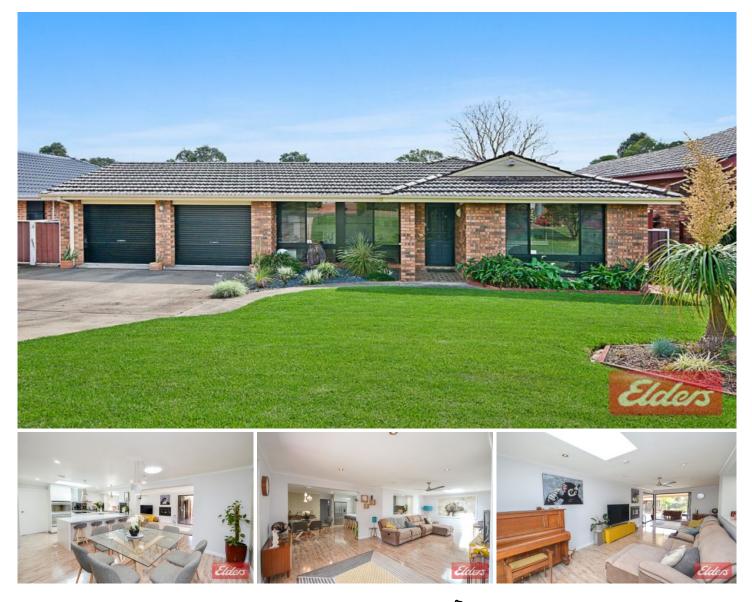

## 12 Rosina Crescent Kings Langley NSW

Every now and then we have the privilege to be able to offer a spectacular property for sale and this is one of those times. Situated on a very large 711sqm block, in one of the areas most sought after positions, this property is the complete package. These fastidious vendors have lovingly renovated the property throughout the years, so the lucky new owners have nothing to do except move straight in and enjoy!

Space is not going to be an issue, featuring 4 bedrooms all with built-in robes and master boasting ensuite. The living areas consist of a great sized lounge at the front of the property, study area, dining off the kitchen and massive rumpus which flows through bi folds doors to the multizone outside entertaining.

The state-of-the-art kitchen is nothing short of stunning!

4 🛤 2 📛 3 🚘

View

| Price     | :\$1,201,000 |
|-----------|--------------|
| Land Size | : 711 sam    |

- - : https://www.elderskingslangley.com.au/sale/ nsw/western-sydney/kings-langley/residenti al/house/6340442