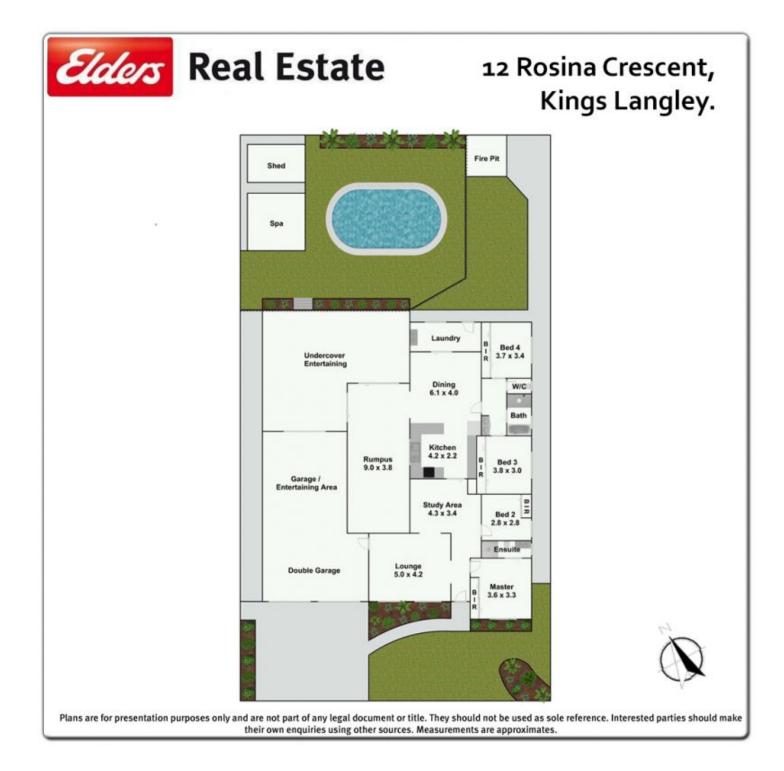

Space is not going to be an issue, featuring 4 bedrooms all with built-in robes and master boasting ensuite. The living areas consist of a great sized lounge at the front of the property, study area, dining off the kitchen and massive rumpus which flows through bi folds doors to the multizone outside entertaining.