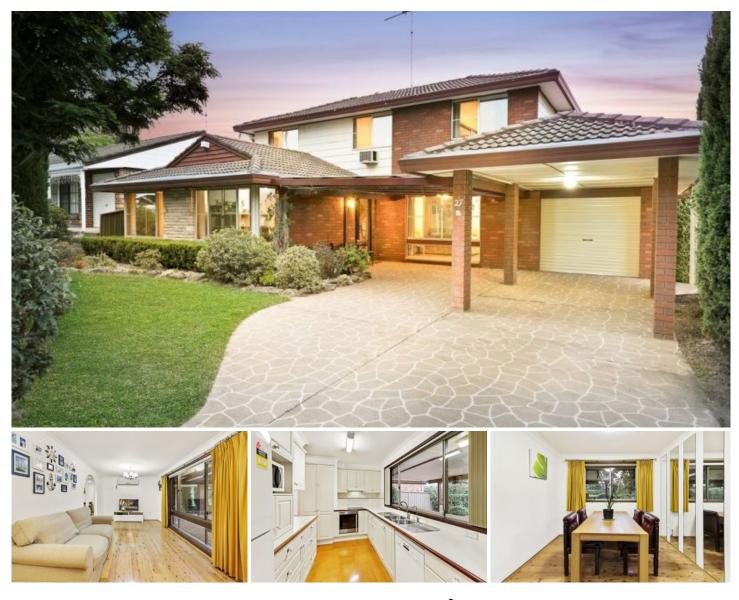

## 27 Dorlton Street Kings Langley NSW

Two-level brick residence set on a large level block, located in a prominent location close to public transport, Kings Langley public school & parklands.

## Features include:

- 6 bedrooms with built-ins & air-conditioning, 2 bedrooms on the ground floor, perfect for in-laws' accommodation

- Formal & casual living with polished wooden floors throughout

- Modern kitchen with dishwasher, plenty of pantry space & adjoining meals area

- Renovated bathroom with isolated shower, bathing tub in main & separate internal laundry

- Paved pergola area extending out to a manicured garden with leafy surrounds

- Driveway access to carport & LUG, close to Endeavor park, bus stops, a short drive to Seven hill station,