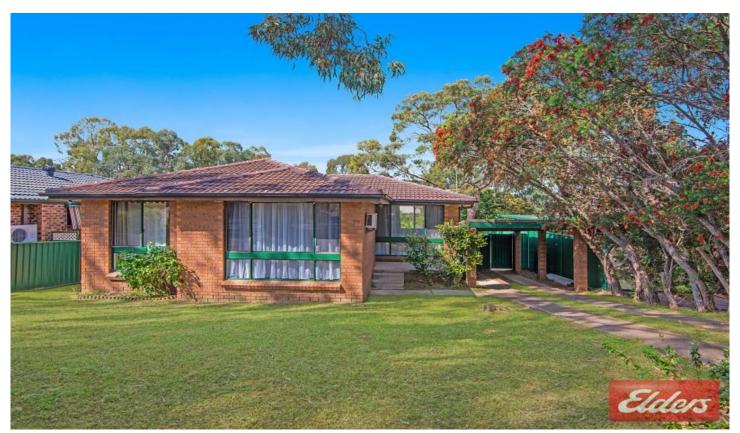

## 71 Faulkland Crescent Kings Park NSW

Elders Kings Langley are thrilled to present this great property to the market. Perfect for the first home buyer or astute investor, this home is one to put on your list.

Featuring 3 bedrooms, master with built-in robe, exposed polished timber flooring throughout, large living and dining areas, modern kitchen and bathroom.

Walk through the sliding door off the kitchen to the massive undercover entertaining area overlooking the large rear yard, great for all your Summer plans with your friends and family!

Other features of the excellent property include split a/c, 5 burner gas cooktop and carport.

All of this is nestled in a quiet, leafy street within walking

3 🚐 1 🟪 2 🗬

**Price** : \$ 730,000 **Land Size** : 559 sqm