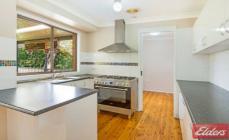

Featuring 3 bedrooms, master with built-in robe, exposed polished timber flooring throughout, large living and dining areas, modern kitchen and bathroom.

Walk through the sliding door off the kitchen to the massive undercover entertaining area overlooking the large rear yard, great for all your Summer plans with your friends and family!

Other features of the excellent property include split a/c, 5 burner gas cooktop and carport.

All of this is nestled in a quiet, leafy street within walking

3 🚐 1 🟪 2 🗬

**Price** : \$ 730,000 **Land Size** : 559 sqm