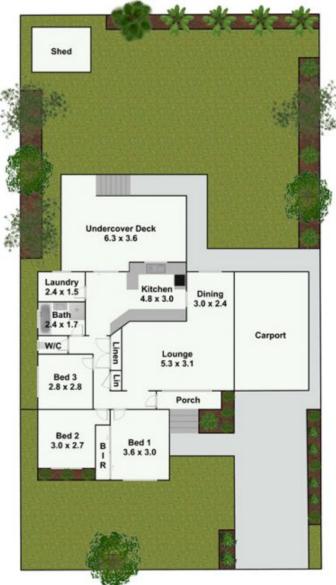

## 71 Faulkland Crescent Kings Park NSW

Elders Kings Langley are thrilled to present this great property to the market. Perfect for the first home buyer or astute investor, this home is one to put on your list.

Featuring 3 bedrooms, master with built-in robe, exposed polished timber flooring throughout, large living and dining areas, modern kitchen and bathroom.

Walk through the sliding door off the kitchen to the massive undercover entertaining area overlooking the large rear yard, great for all your Summer plans with your friends and family!

Other features of the excellent property include split a/c, 5 burner gas cooktop and carport.

All of this is nestled in a quiet, leafy street within walking

3 🚐 1 🟪 2 🗬

**Price** : \$ 730,000 **Land Size** : 559 sqm

## Eldes Real Estate 71 Faulkland Crescent, Kings Park.

Plans are for presentation purposes only and are not part of any legal document or title. They should not be used as sole reference. Interested parties should make their own enquiries using other sources. Measurements are approximates.