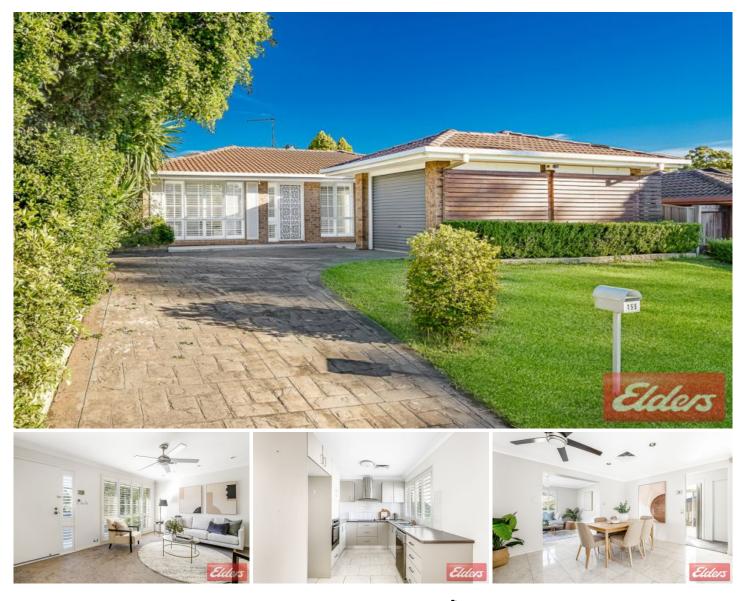

## 155 Madagascar Drive Kings Park NSW

Elders Kings Langley is proud to present this beautiful property to the market. Perfect for the first home buyer, astute investor or downsizer - this home is sure to be popular!

Featuring 3 great sized rooms, 2 with built-in robes and master having access to the tastefully renovated bathroom, complete with modern, stand alone bath.

This low maintenance home is bigger than it first appears, featuring 2 great living areas, separate dining, beautiful modern, electric kitchen with dishwasher.

Stunning plantation shutters throughout, single lock up garage, low maintenance landscaping, reserve cycle ducted air-conditioning and near new carpet - have we got you interested yet!?