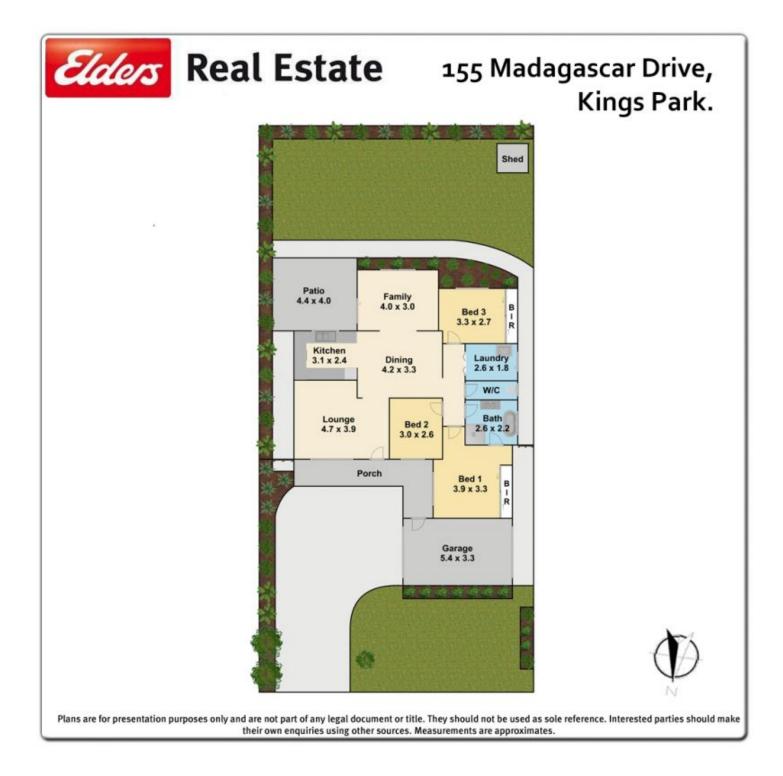

Featuring 3 great sized rooms, 2 with built-in robes and master having access to the tastefully renovated bathroom, complete with modern, stand alone bath.

This low maintenance home is bigger than it first appears, featuring 2 great living areas, separate dining, beautiful modern, electric kitchen with dishwasher.

Stunning plantation shutters throughout, single lock up garage, low maintenance landscaping, reserve cycle ducted air-conditioning and near new carpet - have we got you interested yet!?

## 3 🍋 1 🚔 1 🚘

View

| Price     | :\$900,000 |
|-----------|------------|
| Land Size | : 477 sqm  |

: https://www.elderskingslangley.com.au/sale/ nsw/western-sydney/kings-park/residential/h ouse/6394387