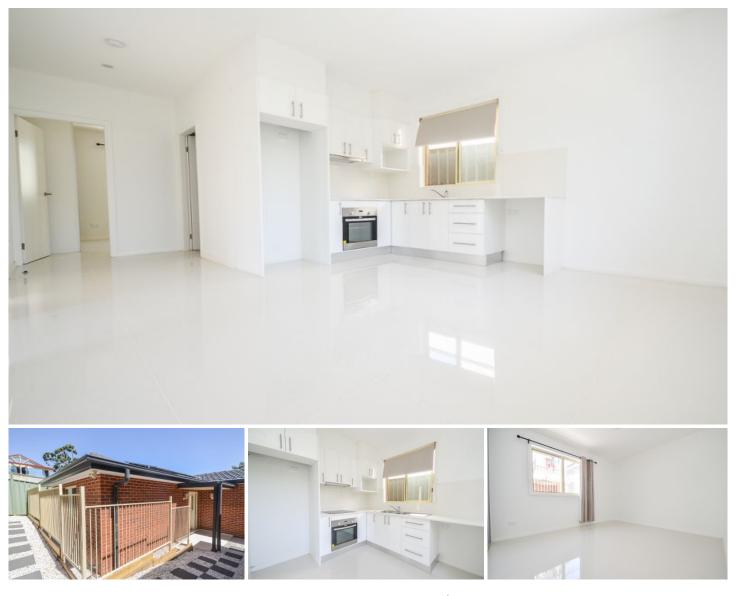

## 29a Anderson Road Kings Langley NSW

This granny flat offers 2 generous sized bedrooms both with large mirrored built in robes, Lounge/dine and kitchen combined with electric cooking facilities and split system air conditioning. Large modern bathroom.

This property is located only minutes' walk from parks and transport and a short drive to shops and schools.

AVAILABLE NOW - Due to the current Government lockdown restrictions, this property will only be taking private appointments. Please contact the office on 02 9838 4888 to secure your viewing!