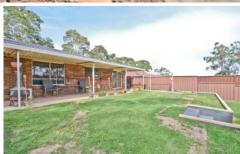

Offering 3-bedrooms with built ins, large formal lounge/dine, modern timber kitchen with adjoining family room. Ensuite to master bedroom and well-appointed main bathroom with the convenience of a separate toilet. Internal laundry. Ceiling fans to all bedrooms and 2 x split system air con units. Single lockup garage with drive though access. Split level rear yard.