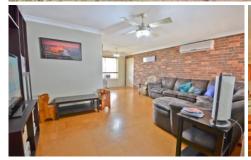

Offering 3-bedrooms with built ins, large formal lounge/dine, modern timber kitchen with adjoining family room. Ensuite to master bedroom and well-appointed main bathroom with the convenience of a separate toilet. Internal laundry. Ceiling fans to all bedrooms and 2 x split system air con units. Single lockup garage with drive though access. Split level rear yard.