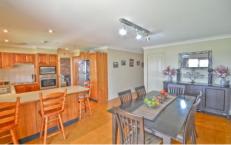

Offering 3-bedrooms with built ins, large formal lounge/dine, modern timber kitchen with adjoining family room. Ensuite to master bedroom and well-appointed main bathroom with the convenience of a separate toilet. Internal laundry. Ceiling fans to all bedrooms and 2 x split system air con units. Single lockup garage with drive though access. Split level rear yard.